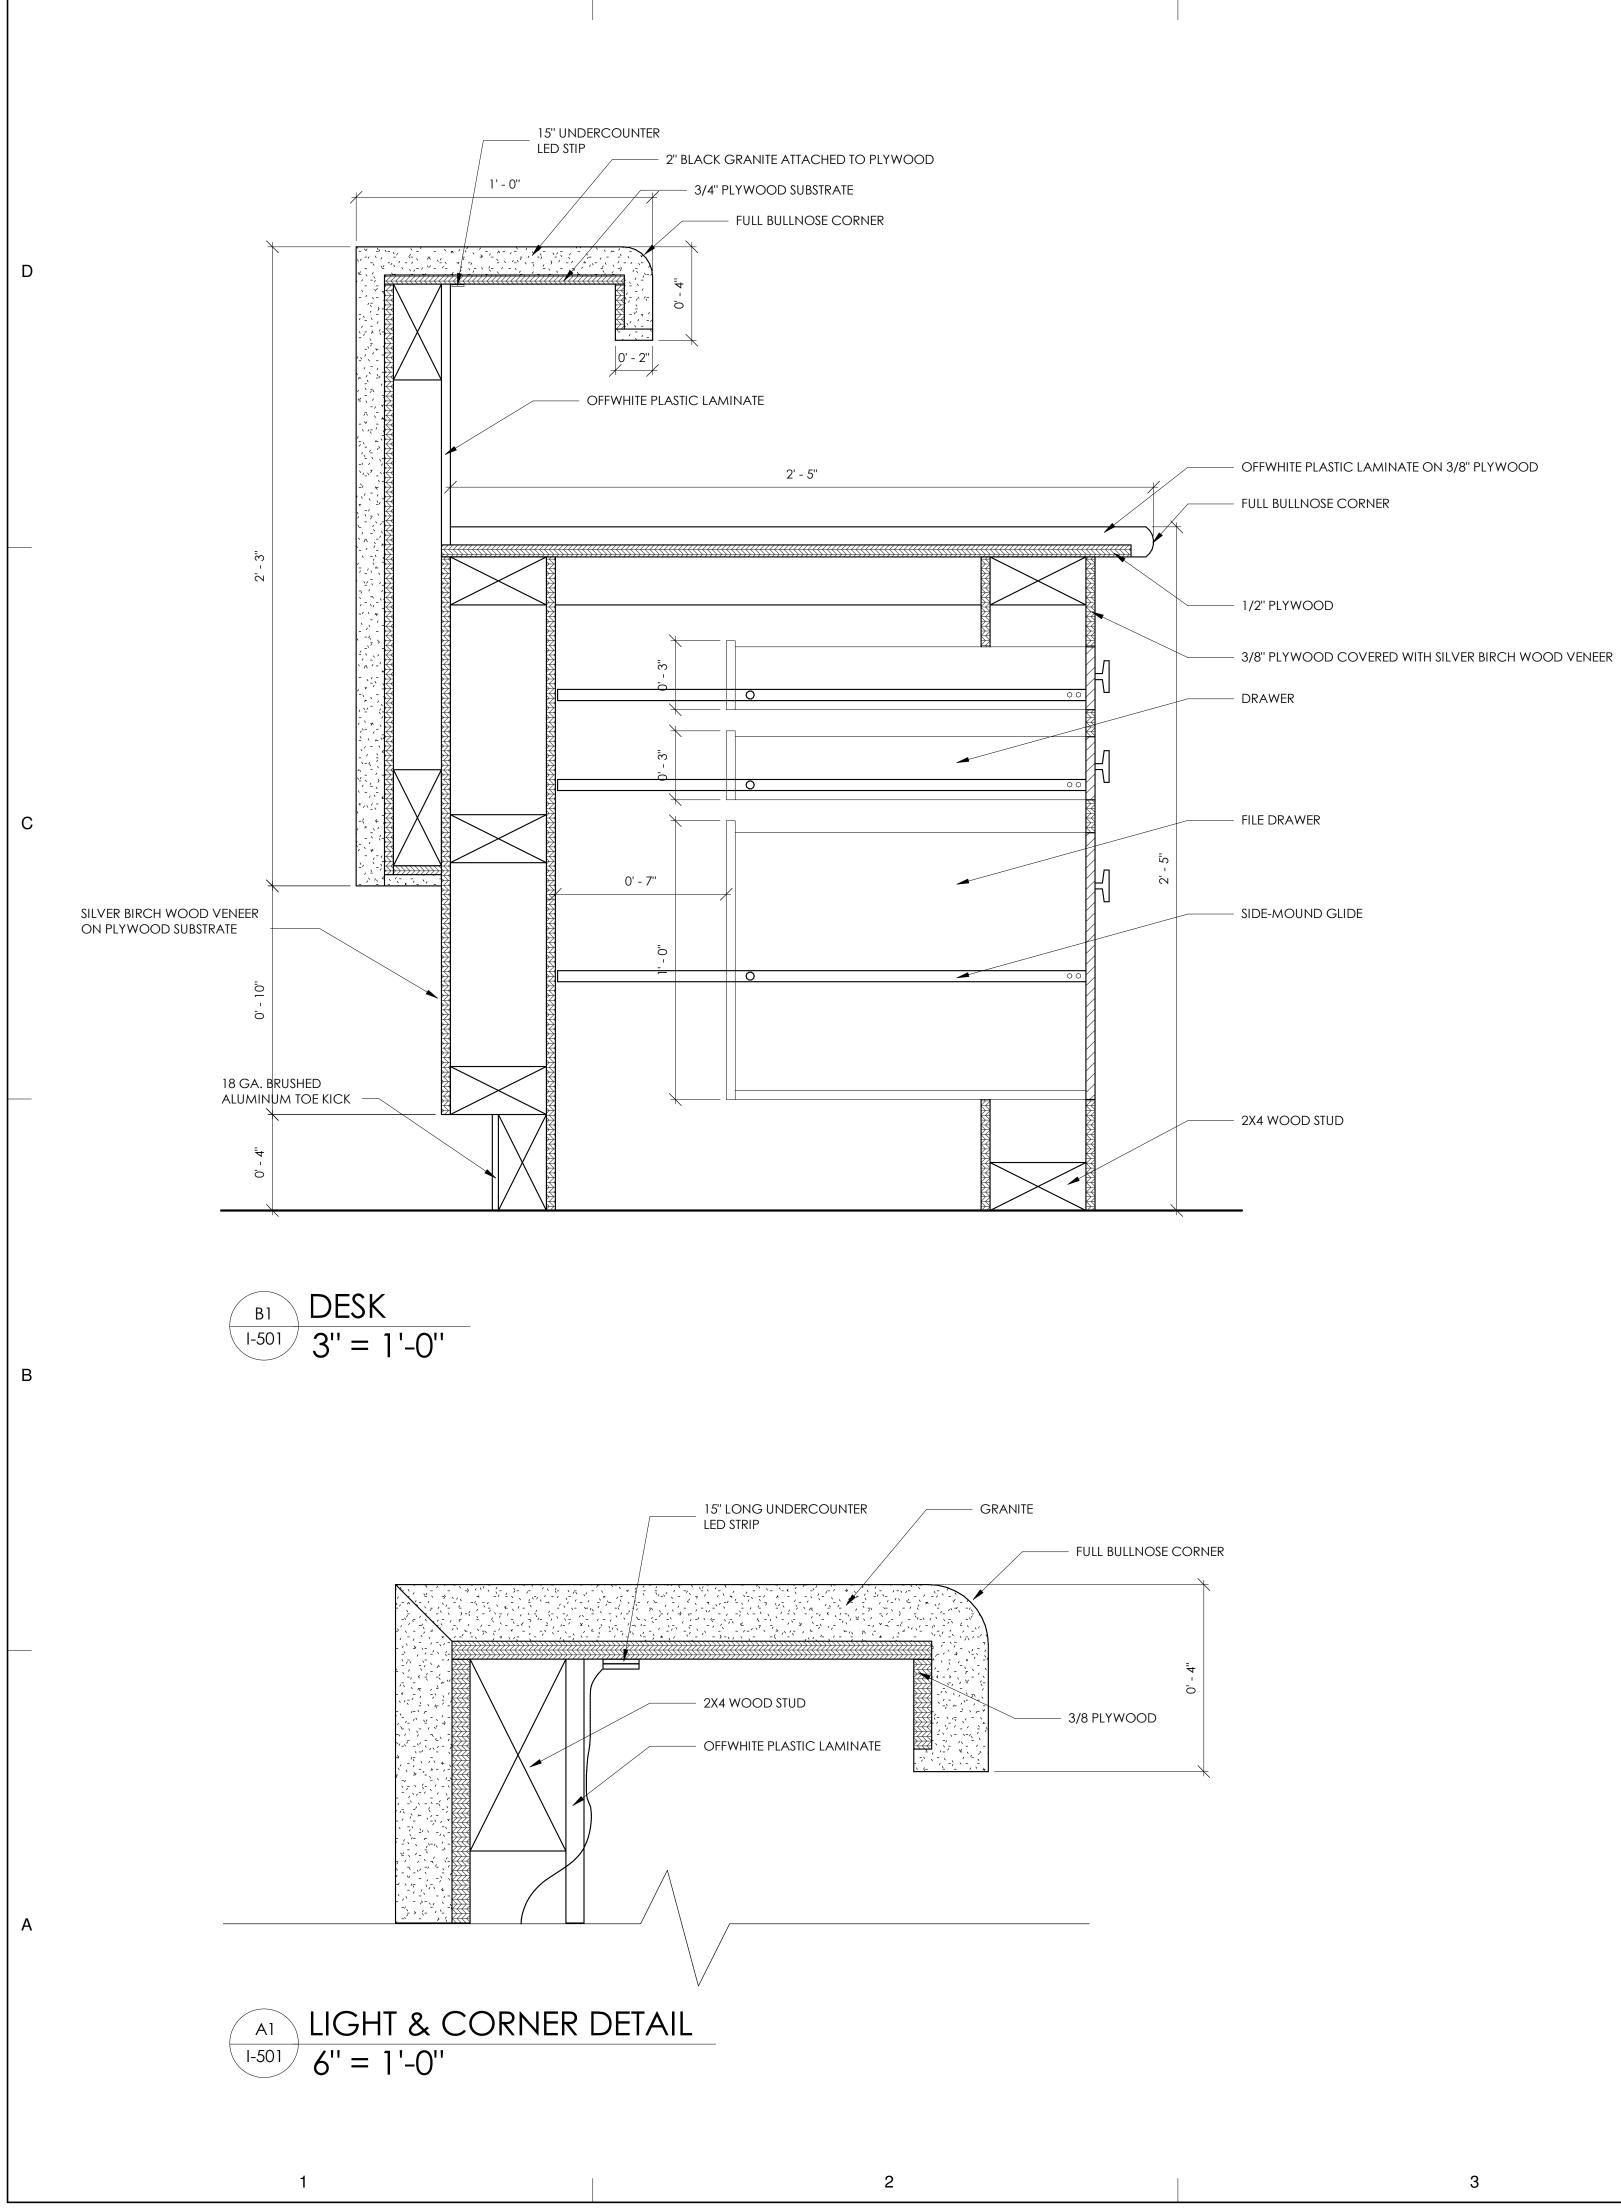

|   |                                                                                         | DESIGN   ROXANA LIFSHITZ   CONSULTANTS                                                                                                                                                                                                                                                                                                                                                                                                                                                                                                                                                                                                                                                                                                                                                                                                                                                                                                                                                                                                                                                                                                                                                                                                                                                                                                                                                                                                                                                                                                                                                                                                                                                                                                                                                                                                                                                                                                                                                |
|---|-----------------------------------------------------------------------------------------|---------------------------------------------------------------------------------------------------------------------------------------------------------------------------------------------------------------------------------------------------------------------------------------------------------------------------------------------------------------------------------------------------------------------------------------------------------------------------------------------------------------------------------------------------------------------------------------------------------------------------------------------------------------------------------------------------------------------------------------------------------------------------------------------------------------------------------------------------------------------------------------------------------------------------------------------------------------------------------------------------------------------------------------------------------------------------------------------------------------------------------------------------------------------------------------------------------------------------------------------------------------------------------------------------------------------------------------------------------------------------------------------------------------------------------------------------------------------------------------------------------------------------------------------------------------------------------------------------------------------------------------------------------------------------------------------------------------------------------------------------------------------------------------------------------------------------------------------------------------------------------------------------------------------------------------------------------------------------------------|
|   | - 3/8" PLYWOOD<br>- 1" PIN NAIL EVENLY<br>SPACED VERTICALLY. FLUSHED<br>- 2X4 WOOD STUD | CLIENT<br>BURBERRY HEADQUARTERS<br>WORKPLACE DESIGN                                                                                                                                                                                                                                                                                                                                                                                                                                                                                                                                                                                                                                                                                                                                                                                                                                                                                                                                                                                                                                                                                                                                                                                                                                                                                                                                                                                                                                                                                                                                                                                                                                                                                                                                                                                                                                                                                                                                   |
|   |                                                                                         | REVISIONS         NO.       DATE       DESCRIPTION         Image: Image of the state of t |
| 5 |                                                                                         | I-501<br>SHEET 11 OF 24                                                                                                                                                                                                                                                                                                                                                                                                                                                                                                                                                                                                                                                                                                                                                                                                                                                                                                                                                                                                                                                                                                                                                                                                                                                                                                                                                                                                                                                                                                                                                                                                                                                                                                                                                                                                                                                                                                                                                               |