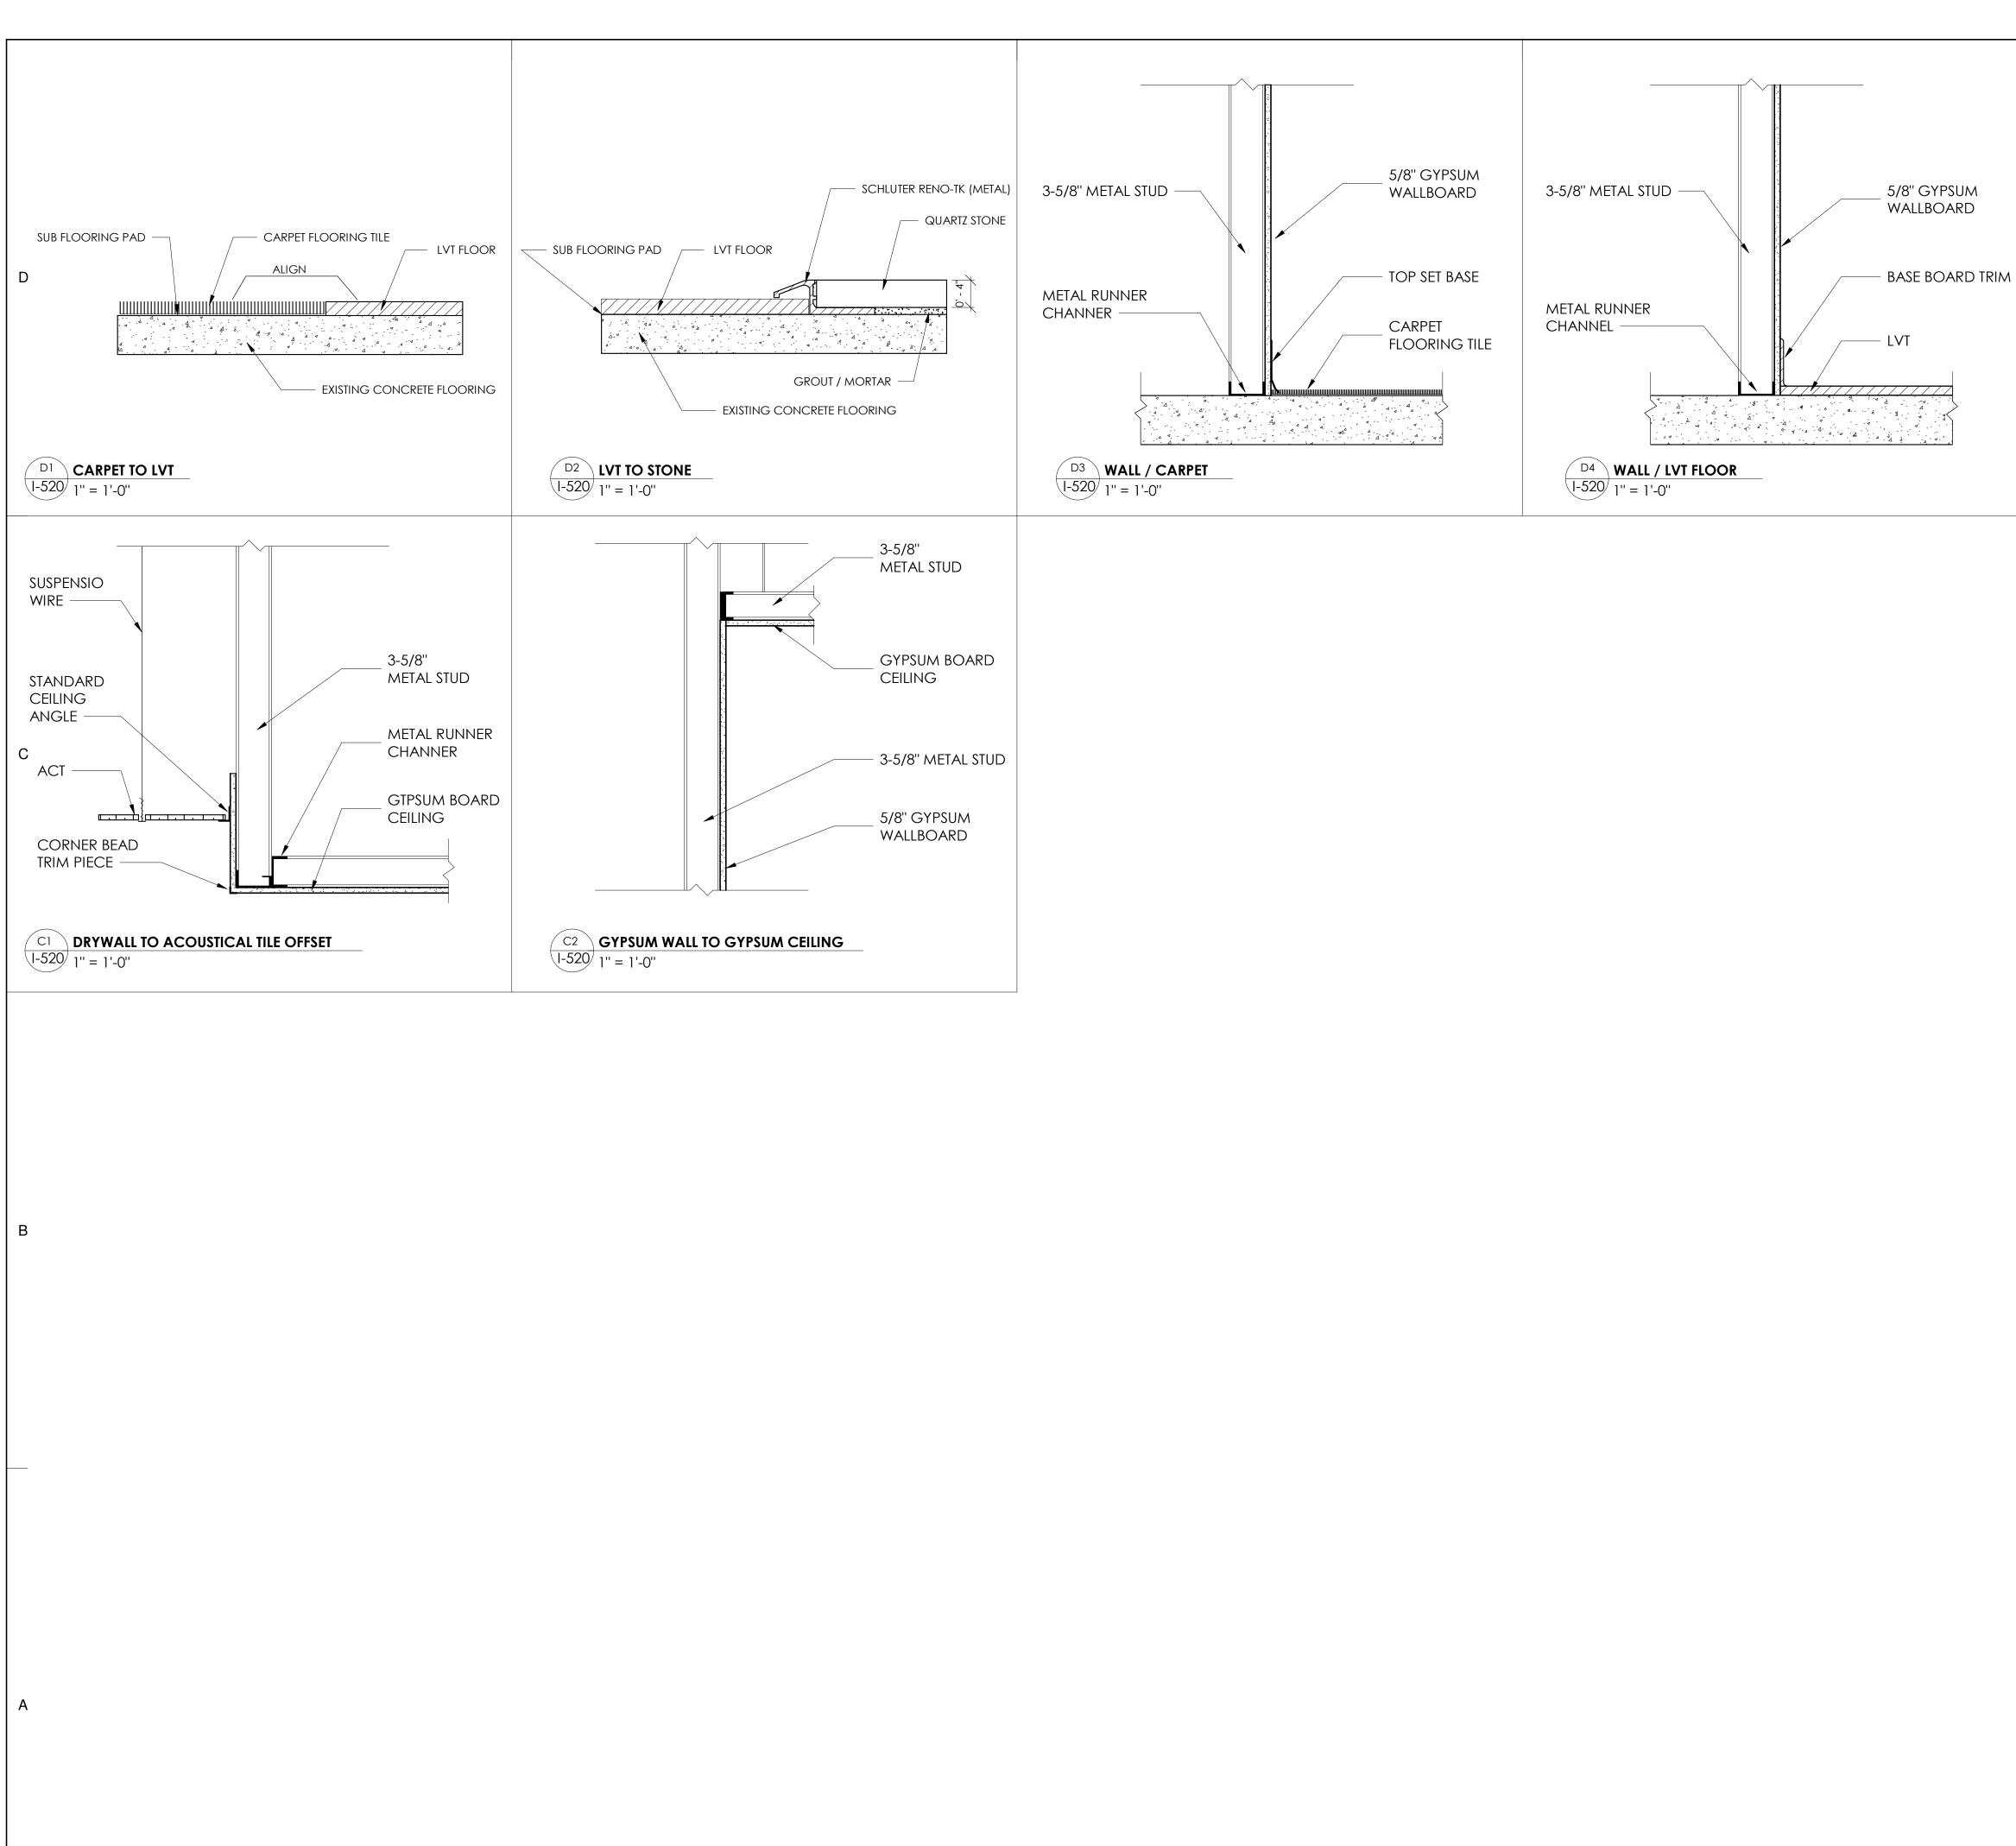

### **GENERAL SHEET NOTES**

APPLY GYPSUM BOARD WITH LONG PARALLEL TO METAL STUD FRAMING MEMBERS.
 CUT GYPSUM BOARD TO FIT TIGHT TO PENETRATION AND ABUTTING ITEMS.

|                |      | ]                                                  |
|----------------|------|----------------------------------------------------|
|                |      | SIGN<br>NALIFSHITZ                                 |
|                |      |                                                    |
|                |      |                                                    |
| CLIENT         |      |                                                    |
| Bl             | JRE  | BERRY                                              |
|                | ML   | GOON DRIVE<br>AMI, FL.<br>33126                    |
|                |      | EADQUARTERS<br>ACE DESIGN                          |
| NOTES          |      |                                                    |
|                |      |                                                    |
| REVISIO        |      |                                                    |
| NO.            | DATE | DESCRIPTION                                        |
|                |      |                                                    |
|                |      |                                                    |
|                | L    |                                                    |
| CAD D<br>DRAWN |      | ROXANA LIFSHITZ<br>GARCIA & C. GARCIA<br>12/9/2019 |
| SHEET T        | TTLE |                                                    |
|                |      | & CEILING<br>ON DETAILS                            |
|                | -{   | 520                                                |

SHEET 13 OF 24