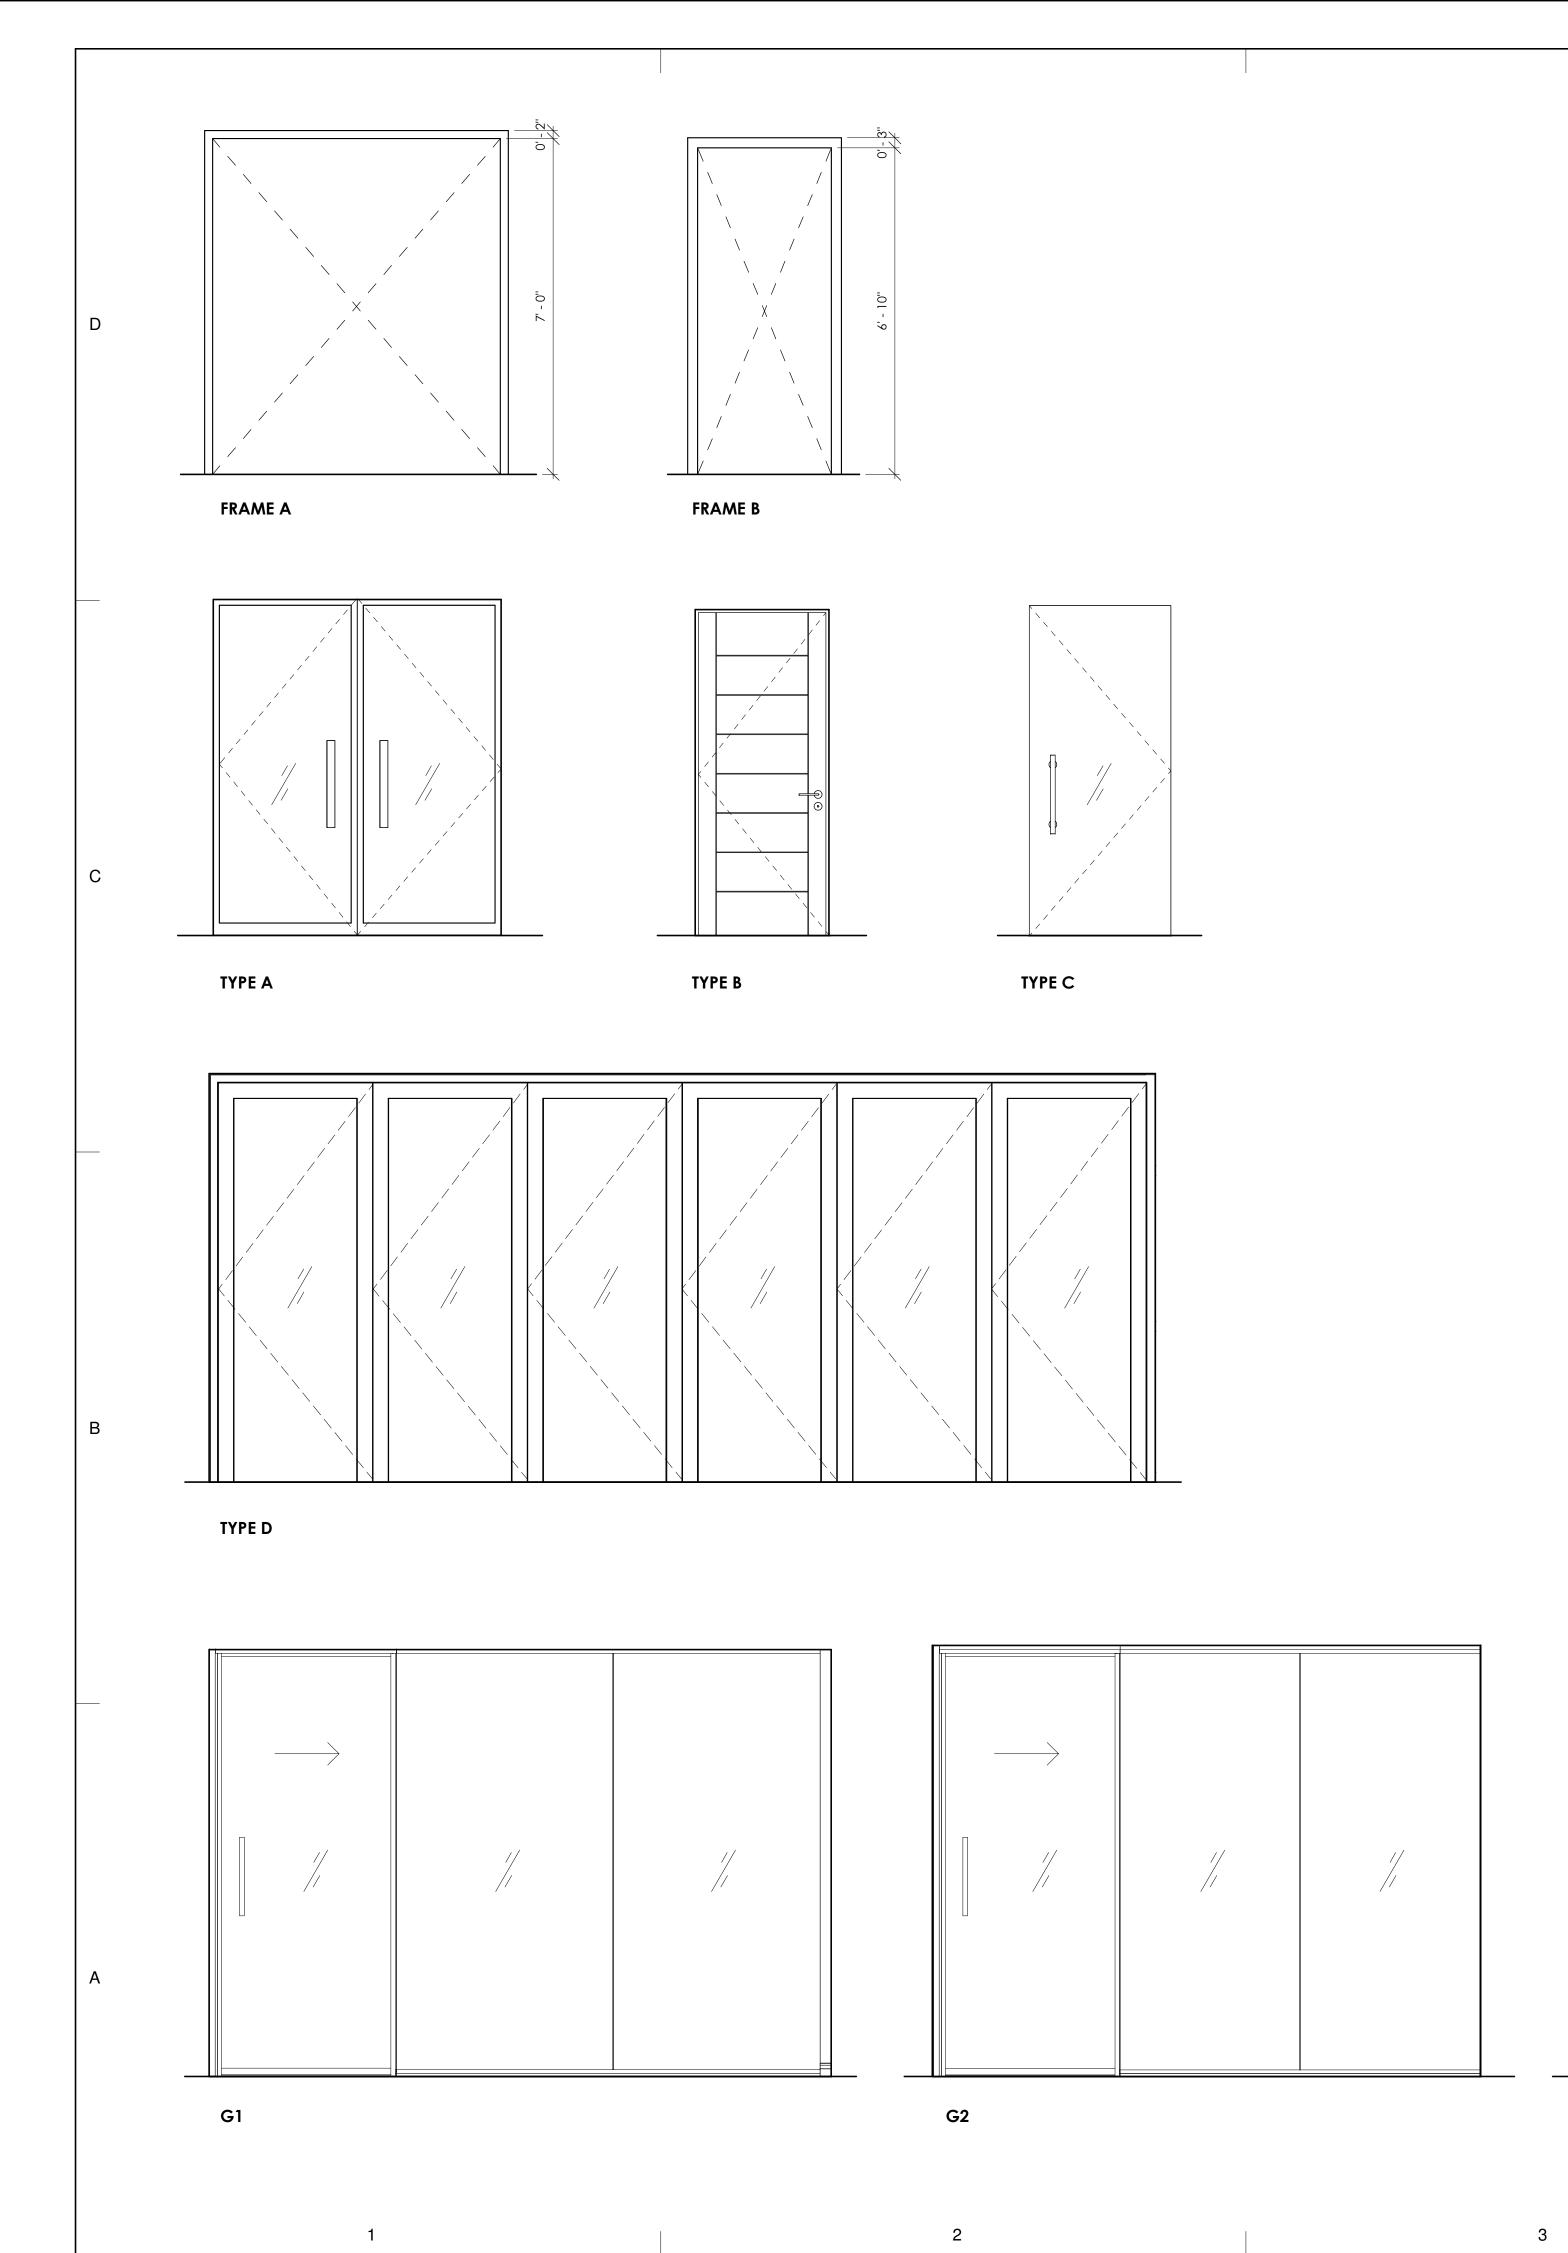

|          | DOOR & FRAME SCHEDULE |          |           |        |          |                |            |                |              |          |
|----------|-----------------------|----------|-----------|--------|----------|----------------|------------|----------------|--------------|----------|
| DOOR NO. | WIDTH                 | HEIGHT   | THICKNESS | TYPE   | MATERIAL | FINISH         | FRAME TYPE | FRAME MATERIAL | FRAME FINISH | HARDWARE |
|          |                       |          |           | 1      |          |                |            |                |              |          |
| 200      | 5' - 9''              | 7' - 0'' | 0' - 3''  | TYPE A | GLASS    | ACOUSTIC GLASS | FRAME A    | WOOD           | PEINTED      | GROUP 1  |
| 203      | 18' - 5''             | 8' - 0'' | 0' - 3''  | TYPE D | GLASS    | ACOUSTIC GLASS | N/A        | ALUMINUM       | N/A          | GROUP 2  |
| 205      | 3' - 0''              | 6' - 9'' | 0' - 2''  | TYPE B | WOOD     | WOOD VENEER    | FRAME B    | WOOD           | PAINTED      | GROUP 3  |
| 206      | 3' - 0''              | 6' - 9'' | 0' - 2''  | TYPE B | WOOD     | WOOD VENEER    | FRAME B    | WOOD           | PAINTED      | GROUP 3  |
| 208      | 3' - 6''              | 8' - 7'' | 0' - 1''  | G1     | GLASS    | ACOUSTIC GLASS | G1         | ALUMINUM       | SATIN        | GROUP 4  |
| 209      | 3' - 6''              | 8' - 7'' | 0' - 1''  | G2     | GLASS    | ACOUSTIC GLASS | G2         | ALUMINUM       | SATIN        | GROUP 4  |
| 212      | 3' - 0''              | 6' - 9'' | 0' - 2''  | TYPE B | WOOD     | WOOD VENEER    | FRAME B    | WOOD           | PAINTED      | GROUP 4  |
| 213      | 3' - 0''              | 6' - 9'' | 0' - 2''  | TYPE B | WOOD     | WOOD VENEER    | FRAME B    | WOOD           | PAINTED      | GROUP 4  |
| 214      | 3' - 0''              | 6' - 9'' | 0' - 2''  | TYPE B | WOOD     | WOOD VENEER    | FRAME B    | WOOD           | PAINTED      | GROUP 3  |
| 215      | 3' - 6''              | 8' - 7'' | 0' - 1''  | G2     | GLASS    | ACOUSTIC GLASS | G2         | ALUMINUM       | SATIN        | GROUP 4  |
| 216A     | 3' - 6''              | 8' - 7'' | 0' - 1''  | G3     | GLASS    | ACOUSTIC GLASS | G3         | ALUMINUM       | SATIN        | GROUP 4  |
| 216B     | 3' - 6''              | 8' - 7'' | 0' - 1''  | G3     | GLASS    | ACOUSTIC GLASS | G3         | ALUMINUM       | SATIN        | GROUP 4  |
| 217      | 3' - 0''              | 6' - 9'' | 0' - 2''  | TYPE C | GLASS    | ACOUSTIC GLASS | N/A        | FRAMELESS      | N/A          | GROUP 4  |
| 218      | 3' - 0''              | 6' - 9'' | 0' - 2''  | TYPE C | GLASS    | ACOUSTIC GLASS | N/A        | FRAMELESS      | N/A          | GROUP 4  |
| 219      | 3' - 0''              | 6' - 9'' | 0' - 2''  | TYPE B | WOOD     | WOOD VENEER    | FRAME B    | WOOD           | PAINTED      | GROUP 3  |

|     |           | GL        | AZING     | SCHEDULE             |                |
|-----|-----------|-----------|-----------|----------------------|----------------|
| No. | HEIGHT    | WIDTH     | THICKNESS | MATERIAL             | FRAMING MATERI |
|     |           |           |           |                      |                |
| G1  | 8' - 10'' | 12' - 8'' | 0' - 5''  | CLEAR TEMPERED GLASS | ALUMINUM       |
| G2  | 9' - 0''  | 11' - 2"  | 0' - 5''  | CLEAR TEMPERED GLASS | ALUMINUM       |
| G3  | 9' - 4''  | 27' - 7'' | 0' - 5''  | CLEAR TEMPERED GLASS | ALUMINUM       |
|     |           |           |           |                      |                |

NOTE: ALL GLAZIN SYSTEMS FROM TEKNION MANUFACTURE

4

G3

| ERIAL |  |
|-------|--|
|       |  |
| ٨     |  |
| ٨     |  |
| Λ     |  |
|       |  |

| DESIGN<br>CONSULTANTS                                                                                                      |  |  |  |  |  |
|----------------------------------------------------------------------------------------------------------------------------|--|--|--|--|--|
|                                                                                                                            |  |  |  |  |  |
| BURBERRY                                                                                                                   |  |  |  |  |  |
| BLUE LAGOON DRIVE<br>MIAMI, FL.<br>33126                                                                                   |  |  |  |  |  |
| BURBERRY HEADQUARTERS<br>WORKPLACE DESIGN                                                                                  |  |  |  |  |  |
| NOTES                                                                                                                      |  |  |  |  |  |
|                                                                                                                            |  |  |  |  |  |
| REVISIONS                                                                                                                  |  |  |  |  |  |
|                                                                                                                            |  |  |  |  |  |
|                                                                                                                            |  |  |  |  |  |
| PROJECT NUMBERIND5485_FALL2019CAD DWG FILEADVANCED C.D.DRAWN BYROXANA LIFSHITZCHECKED BYM. GARCIA & C. GARCIADATE12/9/2019 |  |  |  |  |  |
| SHEET TITLE                                                                                                                |  |  |  |  |  |
| DOOR &<br>WINDOW/STOREFRONT<br>TYPE SCHEDULE                                                                               |  |  |  |  |  |
| <b>I-610</b><br>SHEET 15 OF 24                                                                                             |  |  |  |  |  |