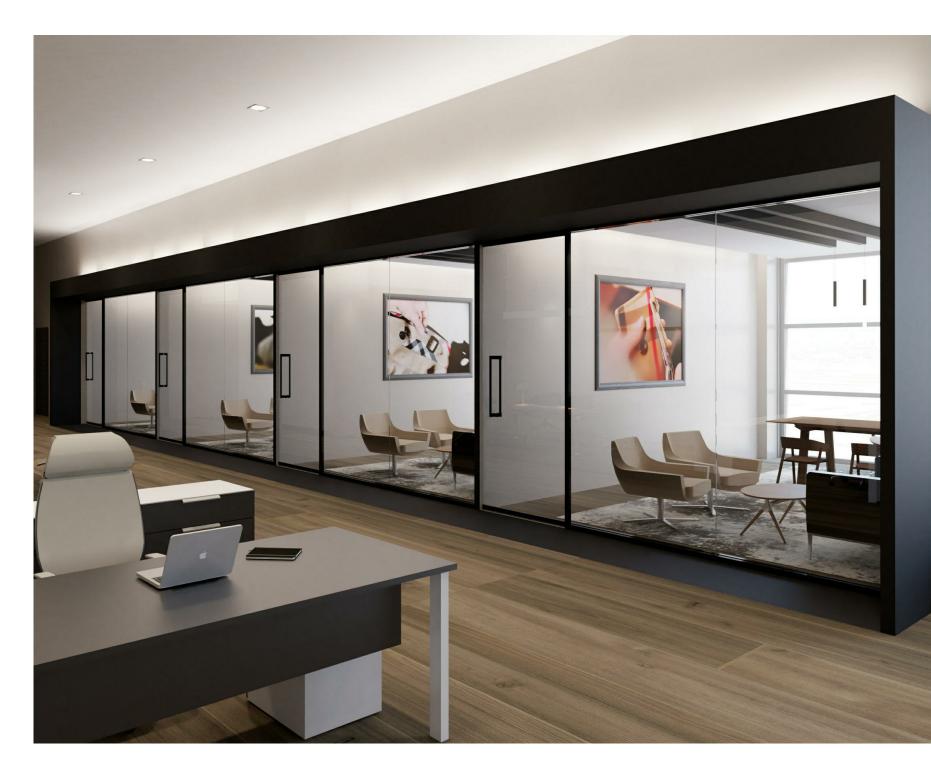

### SHEET KEY NOTES

(1) SAME FURNITURES FOR ROOMS 208, 209, 215, 217, 218

|                                                                                                                            |         | SIGN<br>NA LIFSHITZ             |  |  |  |  |  |
|----------------------------------------------------------------------------------------------------------------------------|---------|---------------------------------|--|--|--|--|--|
| CONSL                                                                                                                      | JLTANTS |                                 |  |  |  |  |  |
|                                                                                                                            |         |                                 |  |  |  |  |  |
| CLIENT                                                                                                                     |         |                                 |  |  |  |  |  |
| Bl                                                                                                                         | JRE     | BERRY                           |  |  |  |  |  |
|                                                                                                                            | MD      | GOON DRIVE<br>AMI, FL.<br>33126 |  |  |  |  |  |
|                                                                                                                            |         | EADQUARTERS<br>ACE DESIGN       |  |  |  |  |  |
| NOTES                                                                                                                      |         |                                 |  |  |  |  |  |
| Revisio                                                                                                                    | DNS     |                                 |  |  |  |  |  |
| NO.                                                                                                                        | DATE    | DESCRIPTION                     |  |  |  |  |  |
|                                                                                                                            |         |                                 |  |  |  |  |  |
|                                                                                                                            |         |                                 |  |  |  |  |  |
| PROJECT NUMBERIND5485_FALL2019CAD DWG FILEADVANCED C.D.DRAWN BYROXANA LIFSHITZCHECKED BYM. GARCIA & C. GARCIADATE12/9/2019 |         |                                 |  |  |  |  |  |
| SHEET TITLE                                                                                                                |         |                                 |  |  |  |  |  |
|                                                                                                                            |         | ID FLOOR<br>URE PLAN            |  |  |  |  |  |
| IF-102                                                                                                                     |         |                                 |  |  |  |  |  |