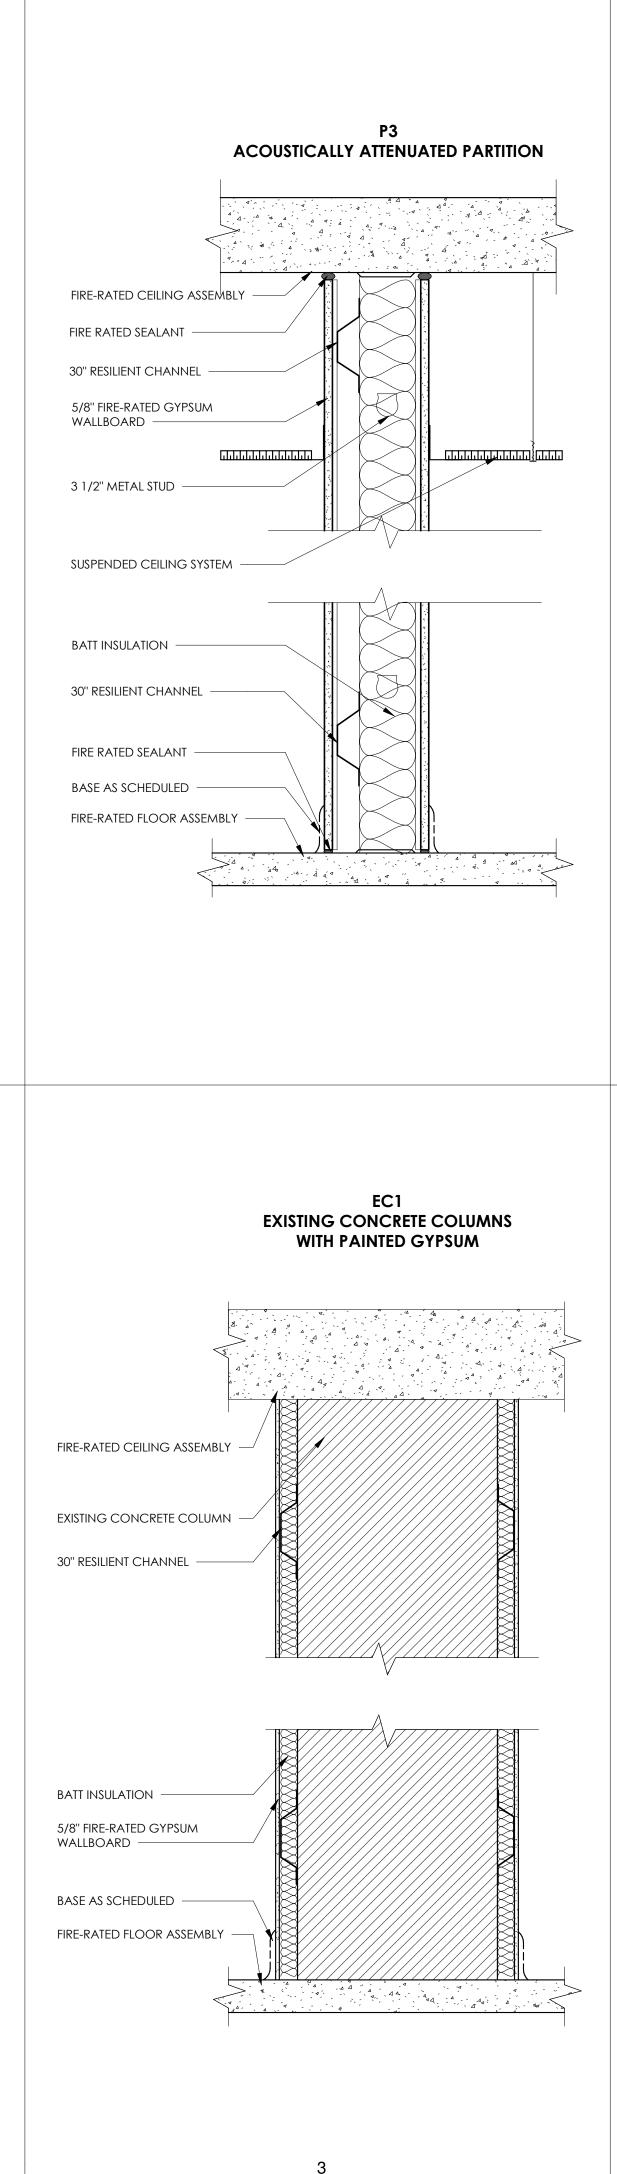

### **GENERAL NOTES**

- 1. PARTITION CONSTRUCTION TO BE 3 5/8" METAL STUD ON CENTER WITH 5/8" TYPE GYPSUM BOARDS ON BOTH SIDES.
- THE GENERAL CONTRACTOR IS RESPONSIBLE FOR THE REVIEW OF CONSTRUCTION DRAWINGS. SHOULD THERE BE CONFLICTING INFORMATION CONTAINED HEREIN, THE CONTRACTOE IS TO NOTIFY DESIGNER PRIOR TO FABRICATION OR ASSEMBLY.
   GENERAL: INSTALL GYPSUM BOARD TO THE CONCRETE FOR BETTER INSTALLATION. CUT AND FIX GYPSUM BOARD SCORING AND BREAKING OR BY SAWING WORKING FROM FACE SIDE. SMOOTH CUT EDGES AND ENDS OF GYPSUM BOARD TO ACHIEVE NEAT JOINING. WHERE GYPSUM BOARD MEETS PROJECTING SURFACES, SCRIBE AND CUT, REMOVE CRACKED, BROKEN OR OTHERWISE DAMAGED BOARDS AND

5

REPLACE WITH NEW MATERIAL.4. DIMENSION REFERENCE FACE OF ALL WALL FINISH SURFACE.

|                |         | SIGN<br>NA LIFSHITZ                                                 |
|----------------|---------|---------------------------------------------------------------------|
| CONSL          | JLTANTS |                                                                     |
| CLIENT         |         |                                                                     |
|                |         |                                                                     |
| Bl             | JRE     | BERRY                                                               |
|                | MD      | GOON DRIVE<br>AMI, FL.<br>33126                                     |
|                |         | EADQUARTERS<br>ACE DESIGN                                           |
| NOTES          |         |                                                                     |
|                |         |                                                                     |
| REVISION NO.   | DATE    | DESCRIPTION                                                         |
|                |         |                                                                     |
| CAD D<br>DRAWN |         | ADVANCED C.D.<br>ROXANA LIFSHITZ<br>GARCIA & C. GARCIA<br>12/9/2019 |
| SHEET T        | ITI F   |                                                                     |
|                | PARTIT  | ION TYPE<br>IEDULE                                                  |
|                | -(      | 601                                                                 |