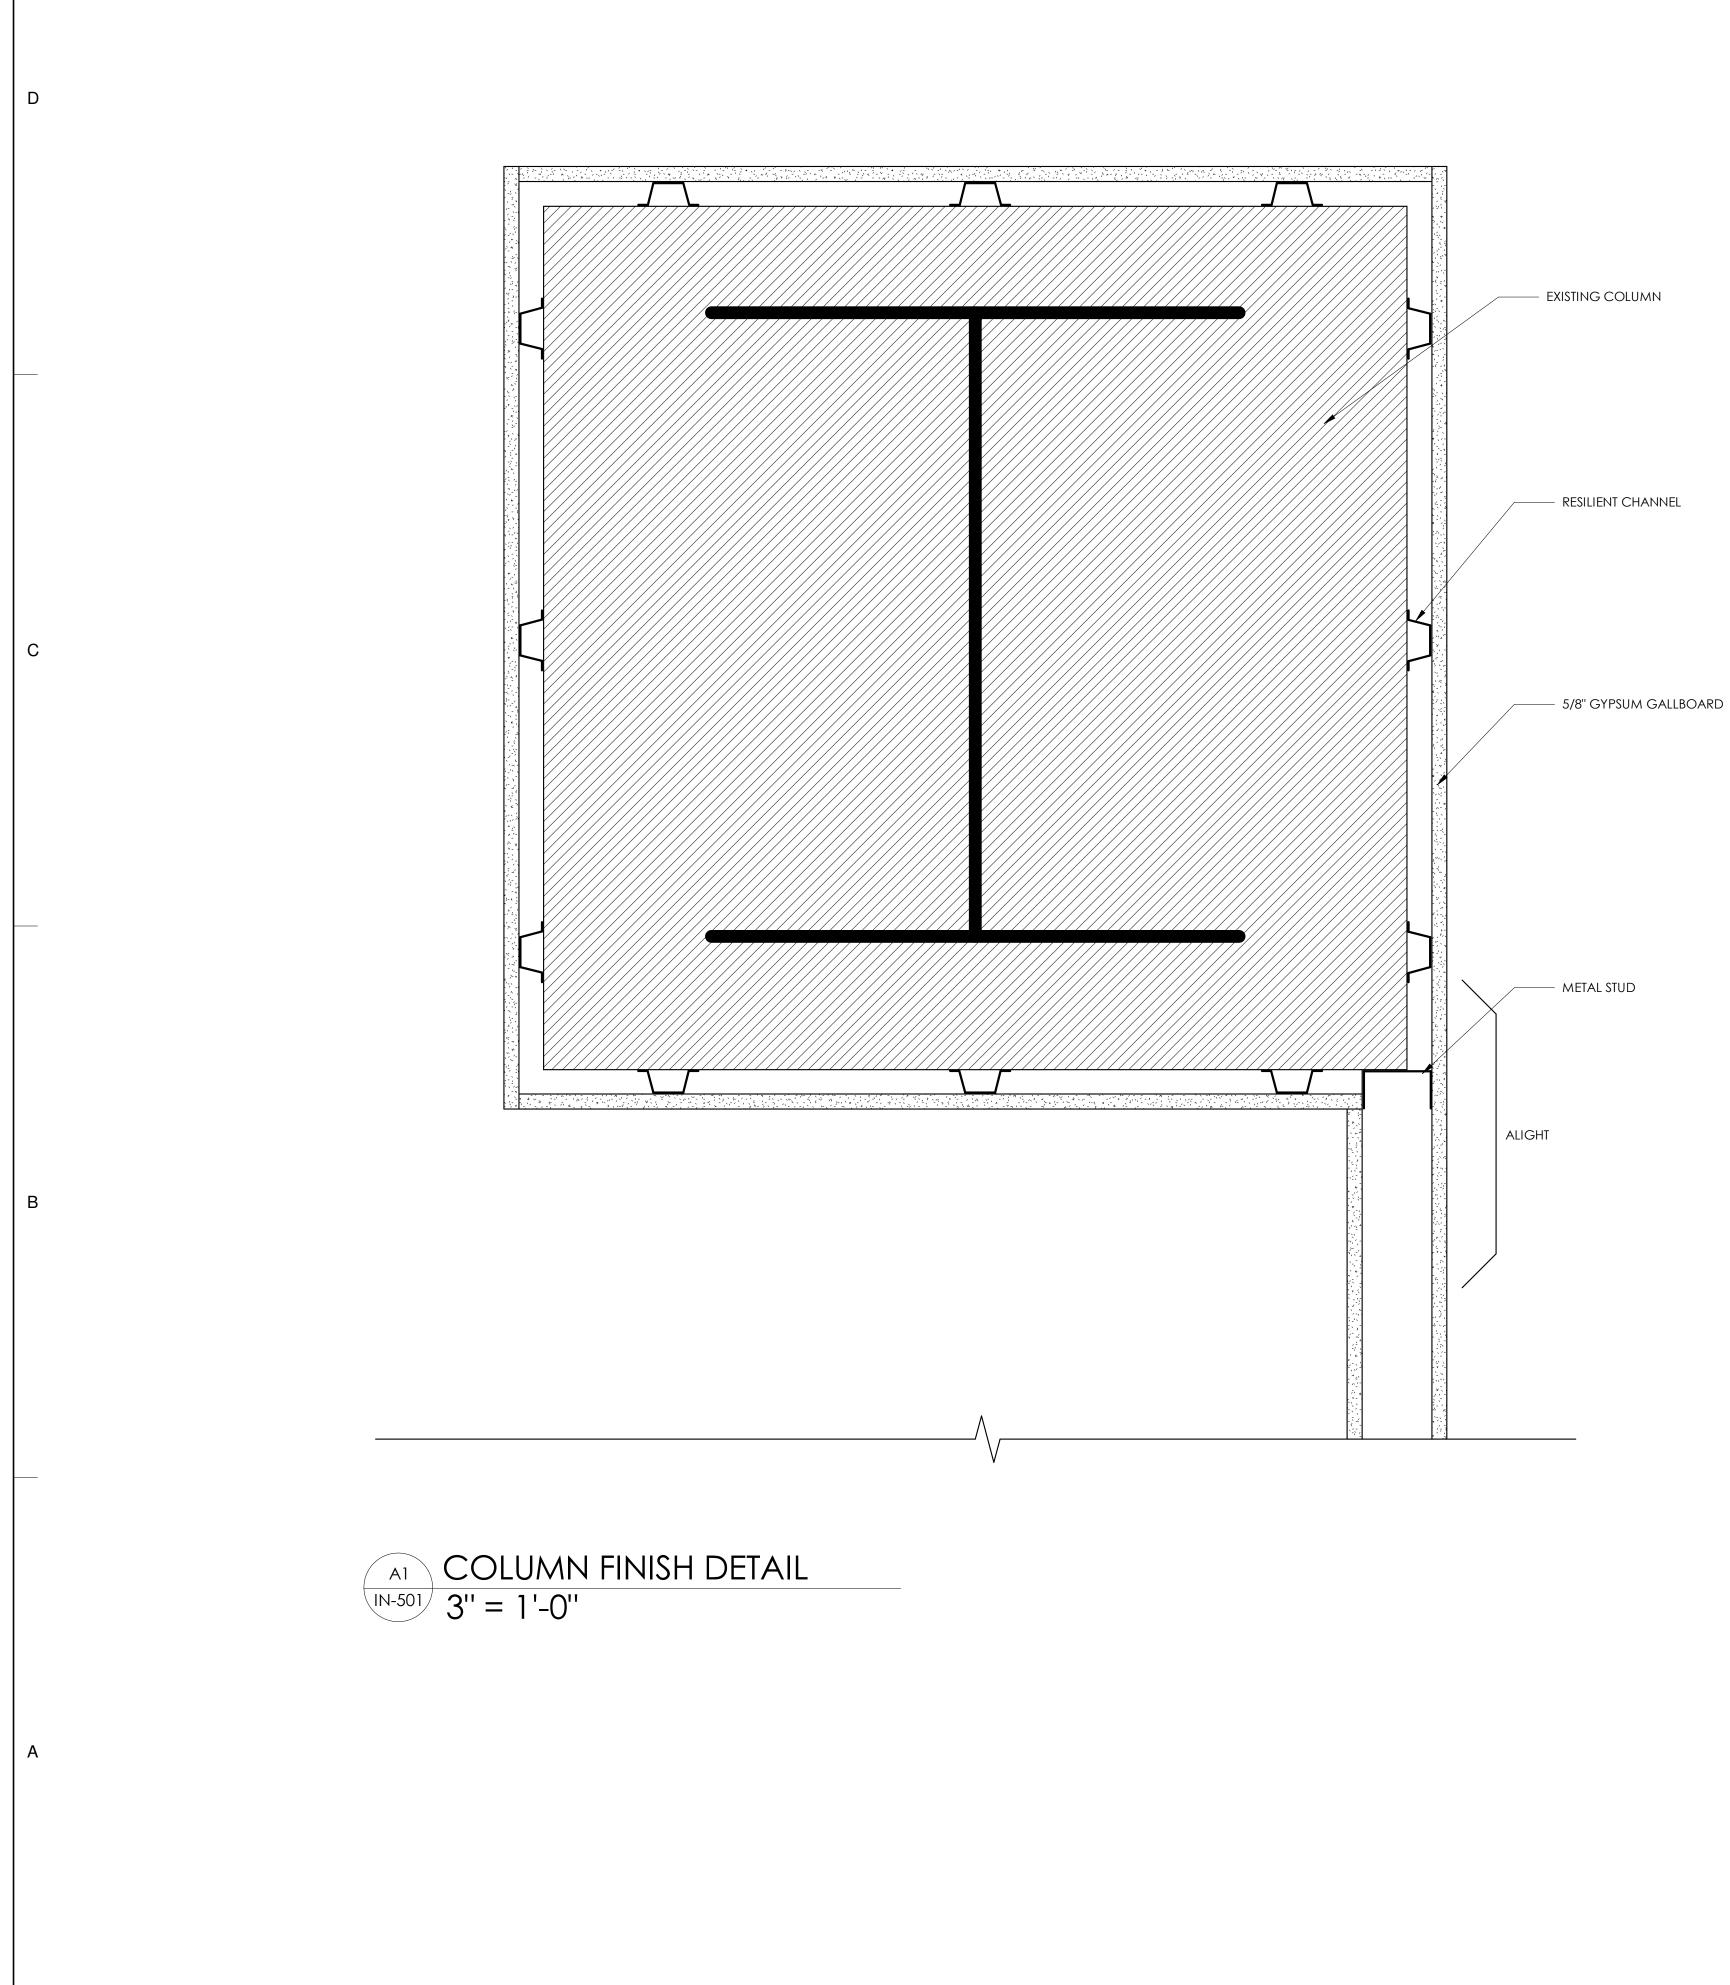

### **GENERAL SHEET NOTES**

APPLY GYPSUM BOARD WITH LONG PARALLEL TO METAL STUD FRAMING MEMBERS.
 CUT GYPSUM BOARD TO FIT TIGHT TO PENETRATION AND ABUTTING ITEMS.

|                |      | ]                                                  |
|----------------|------|----------------------------------------------------|
|                |      | SIGN<br>NALIFSHITZ                                 |
|                |      |                                                    |
|                |      |                                                    |
| CLIENT         |      |                                                    |
| Bl             | JRE  | BERRY                                              |
|                | ML   | GOON DRIVE<br>AMI, FL.<br>33126                    |
|                |      | EADQUARTERS<br>ACE DESIGN                          |
| NOTES          |      |                                                    |
|                |      |                                                    |
| REVISIO        |      |                                                    |
| NO.            | DATE | DESCRIPTION                                        |
|                |      |                                                    |
|                |      |                                                    |
|                | L    |                                                    |
| CAD D<br>DRAWN |      | ROXANA LIFSHITZ<br>GARCIA & C. GARCIA<br>12/9/2019 |
| SHEET T        | TTLE |                                                    |
|                |      | & CEILING<br>ON DETAILS                            |
|                | -{   | 520                                                |