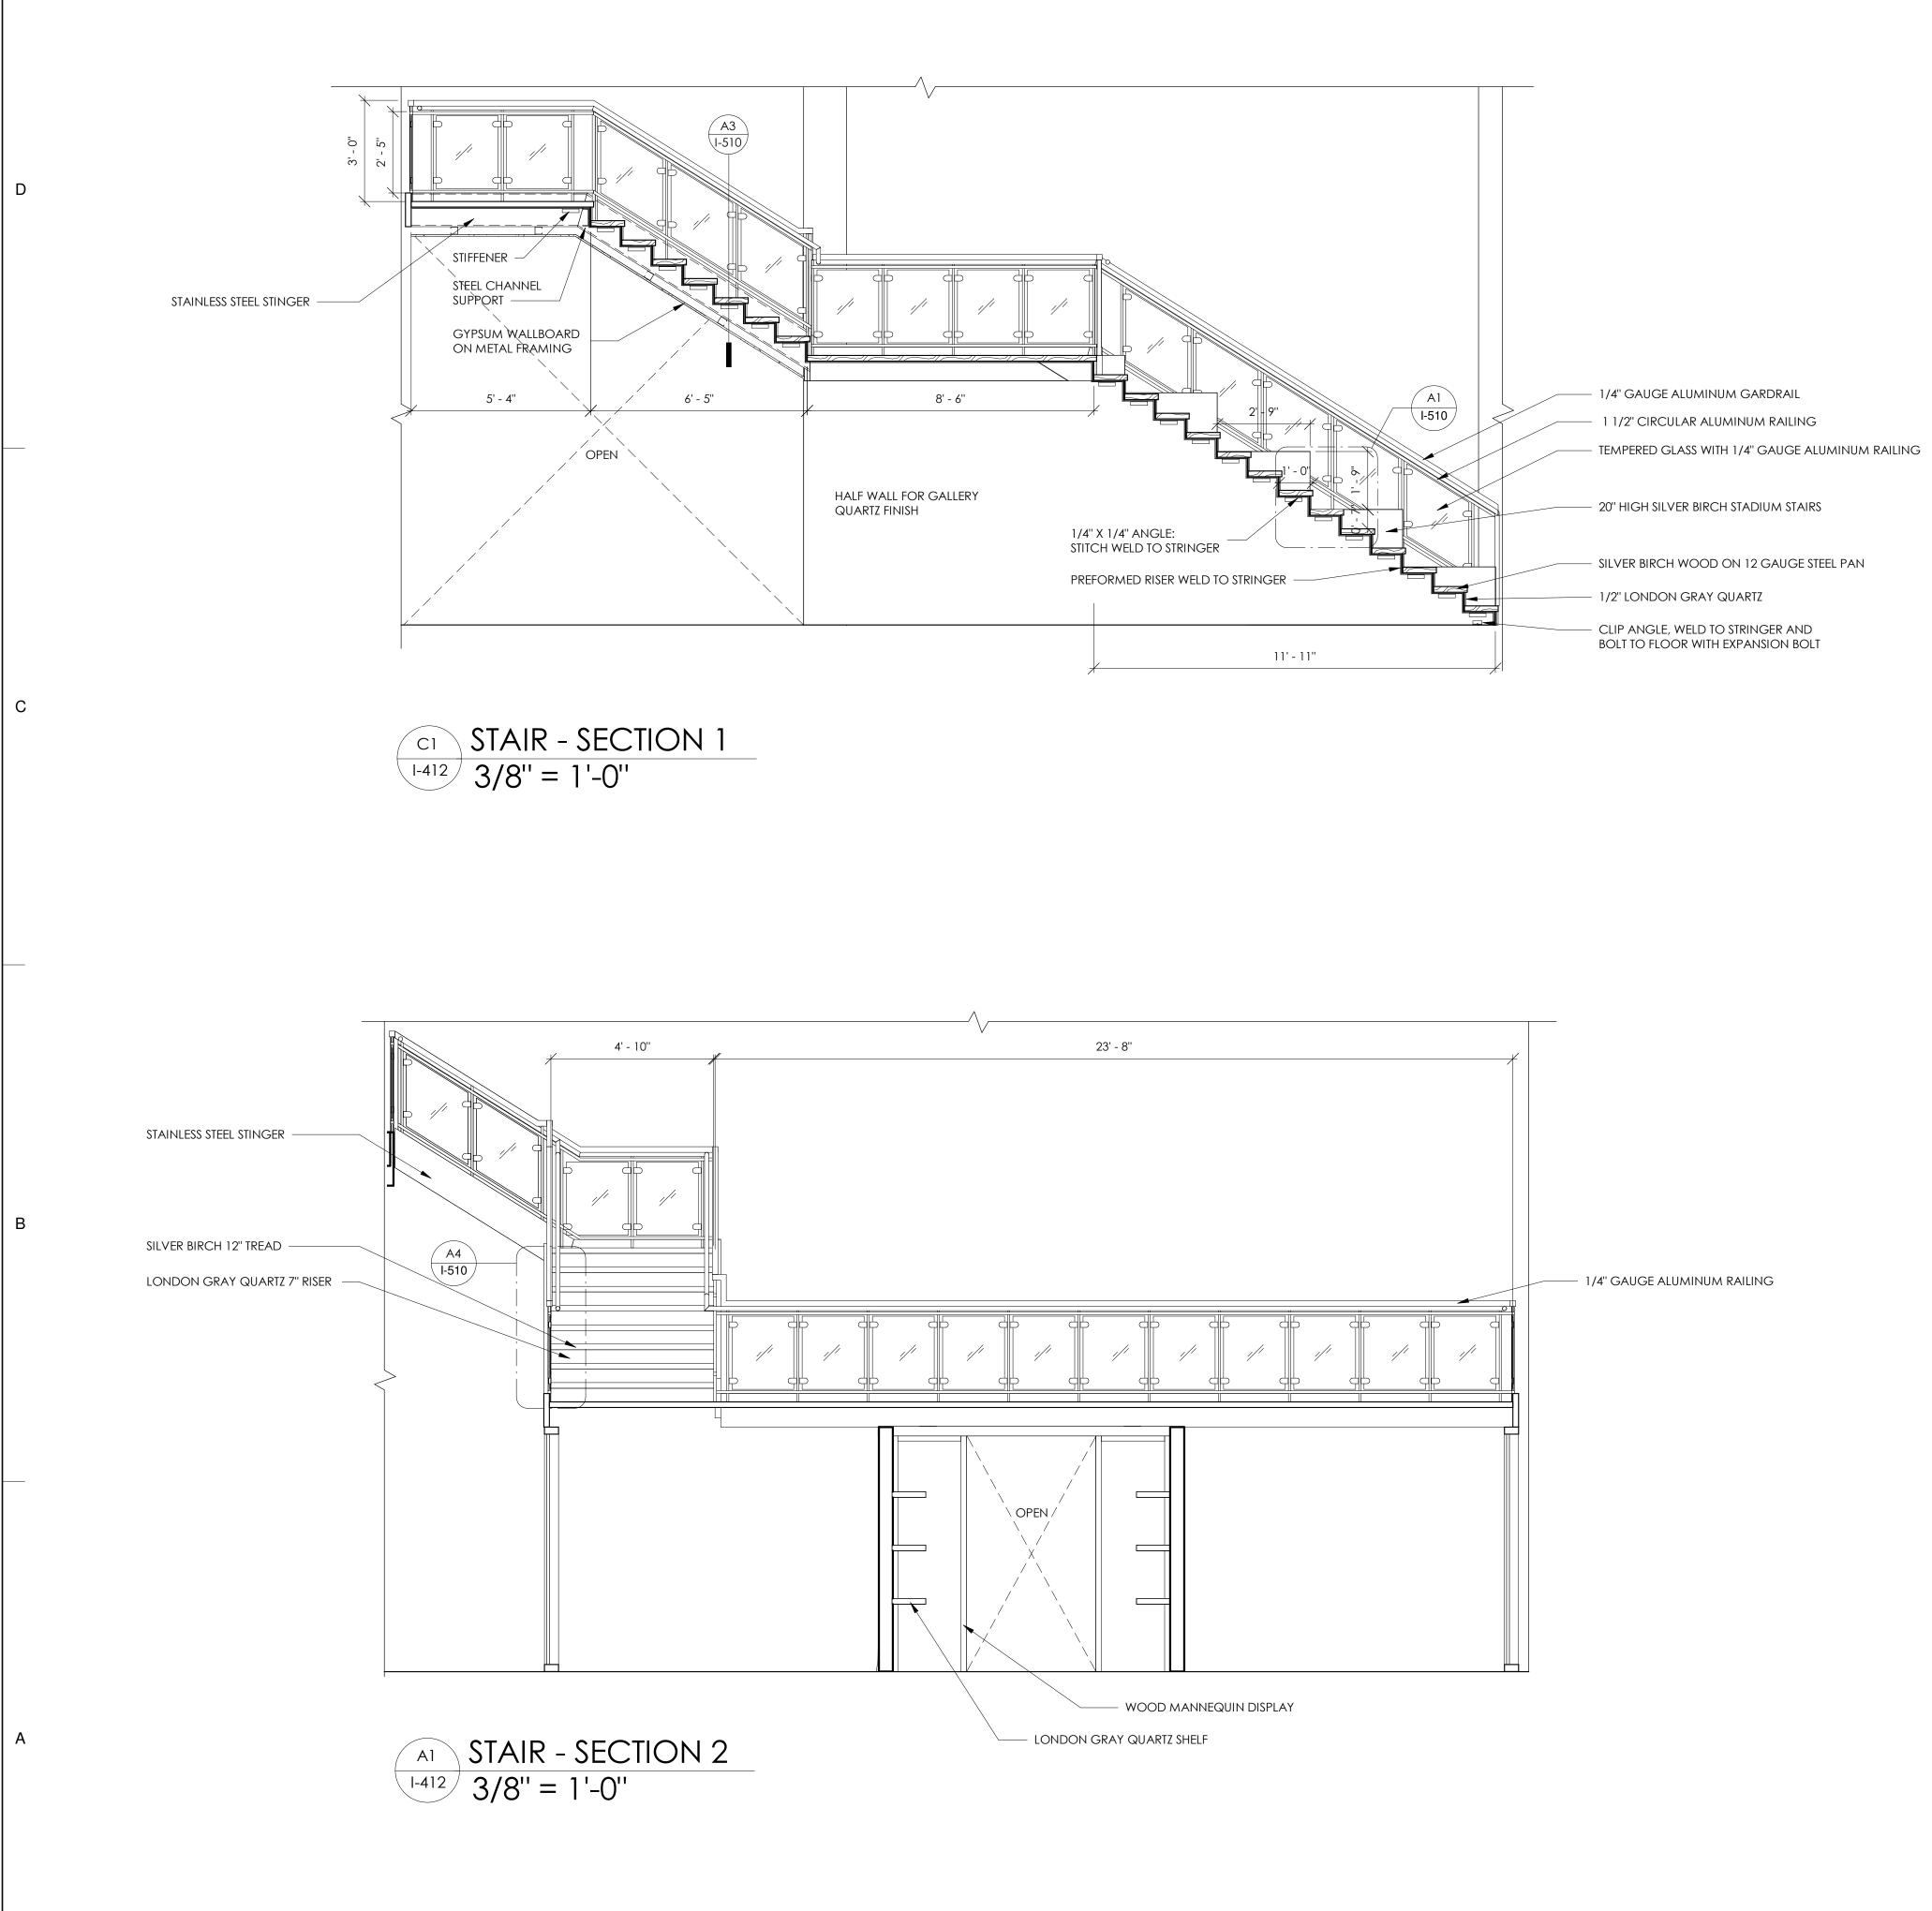

5

| DESIGN<br>ROXANA LIFSHITZ                                                                                      |                  |  |  |  |  |
|----------------------------------------------------------------------------------------------------------------|------------------|--|--|--|--|
| CLIENT                                                                                                         |                  |  |  |  |  |
| BURBERRY                                                                                                       | •                |  |  |  |  |
| BLUE LAGOON DRIVE<br>MIAMI, FL.<br>33126                                                                       |                  |  |  |  |  |
| BURBERRY HEADQUARTER<br>WORKPLACE DESIGN                                                                       | RS               |  |  |  |  |
| NOTES                                                                                                          |                  |  |  |  |  |
|                                                                                                                |                  |  |  |  |  |
| REVISIONS DATE DESCRIPTION                                                                                     |                  |  |  |  |  |
|                                                                                                                |                  |  |  |  |  |
|                                                                                                                |                  |  |  |  |  |
| PROJECT NUMBERIND5485_FALL20CAD DWG FILEADVANCED CDRAWN BYROXANA LIFSHCHECKED BYM. GARCIA & C. GARCDATE12/9/20 | .D.<br>Itz<br>Ia |  |  |  |  |
| SHEET TITLE                                                                                                    |                  |  |  |  |  |
| ENLARGED STAIR PLAN,<br>SECTIONS & ELEVATIONS                                                                  |                  |  |  |  |  |
| I-411<br>SHEET 9 OF 24                                                                                         |                  |  |  |  |  |

| DESEGS   DESESS   ROXANA LIFSHITZ                                                                                          |
|----------------------------------------------------------------------------------------------------------------------------|
| CLIENT                                                                                                                     |
| BURBERRY                                                                                                                   |
| BLUE LAGOON DRIVE<br>MIAMI, FL.<br>33126                                                                                   |
| BURBERRY HEADQUARTERS<br>WORKPLACE DESIGN                                                                                  |
| NOTES                                                                                                                      |
| REVISIONS                                                                                                                  |
| REVISIONSNO.DATEDESCRIPTION                                                                                                |
|                                                                                                                            |
| PROJECT NUMBERIND5485_FALL2019CAD DWG FILEADVANCED C.D.DRAWN BYROXANA LIFSHITZCHECKED BYM. GARCIA & C. GARCIADATE12/9/2019 |
| SHEET TITLE                                                                                                                |
| ENLARGED STAIR PLAN,<br>SECTIONS & ELEVATIONS                                                                              |
| I-412<br>SHEET 10 OF 24                                                                                                    |