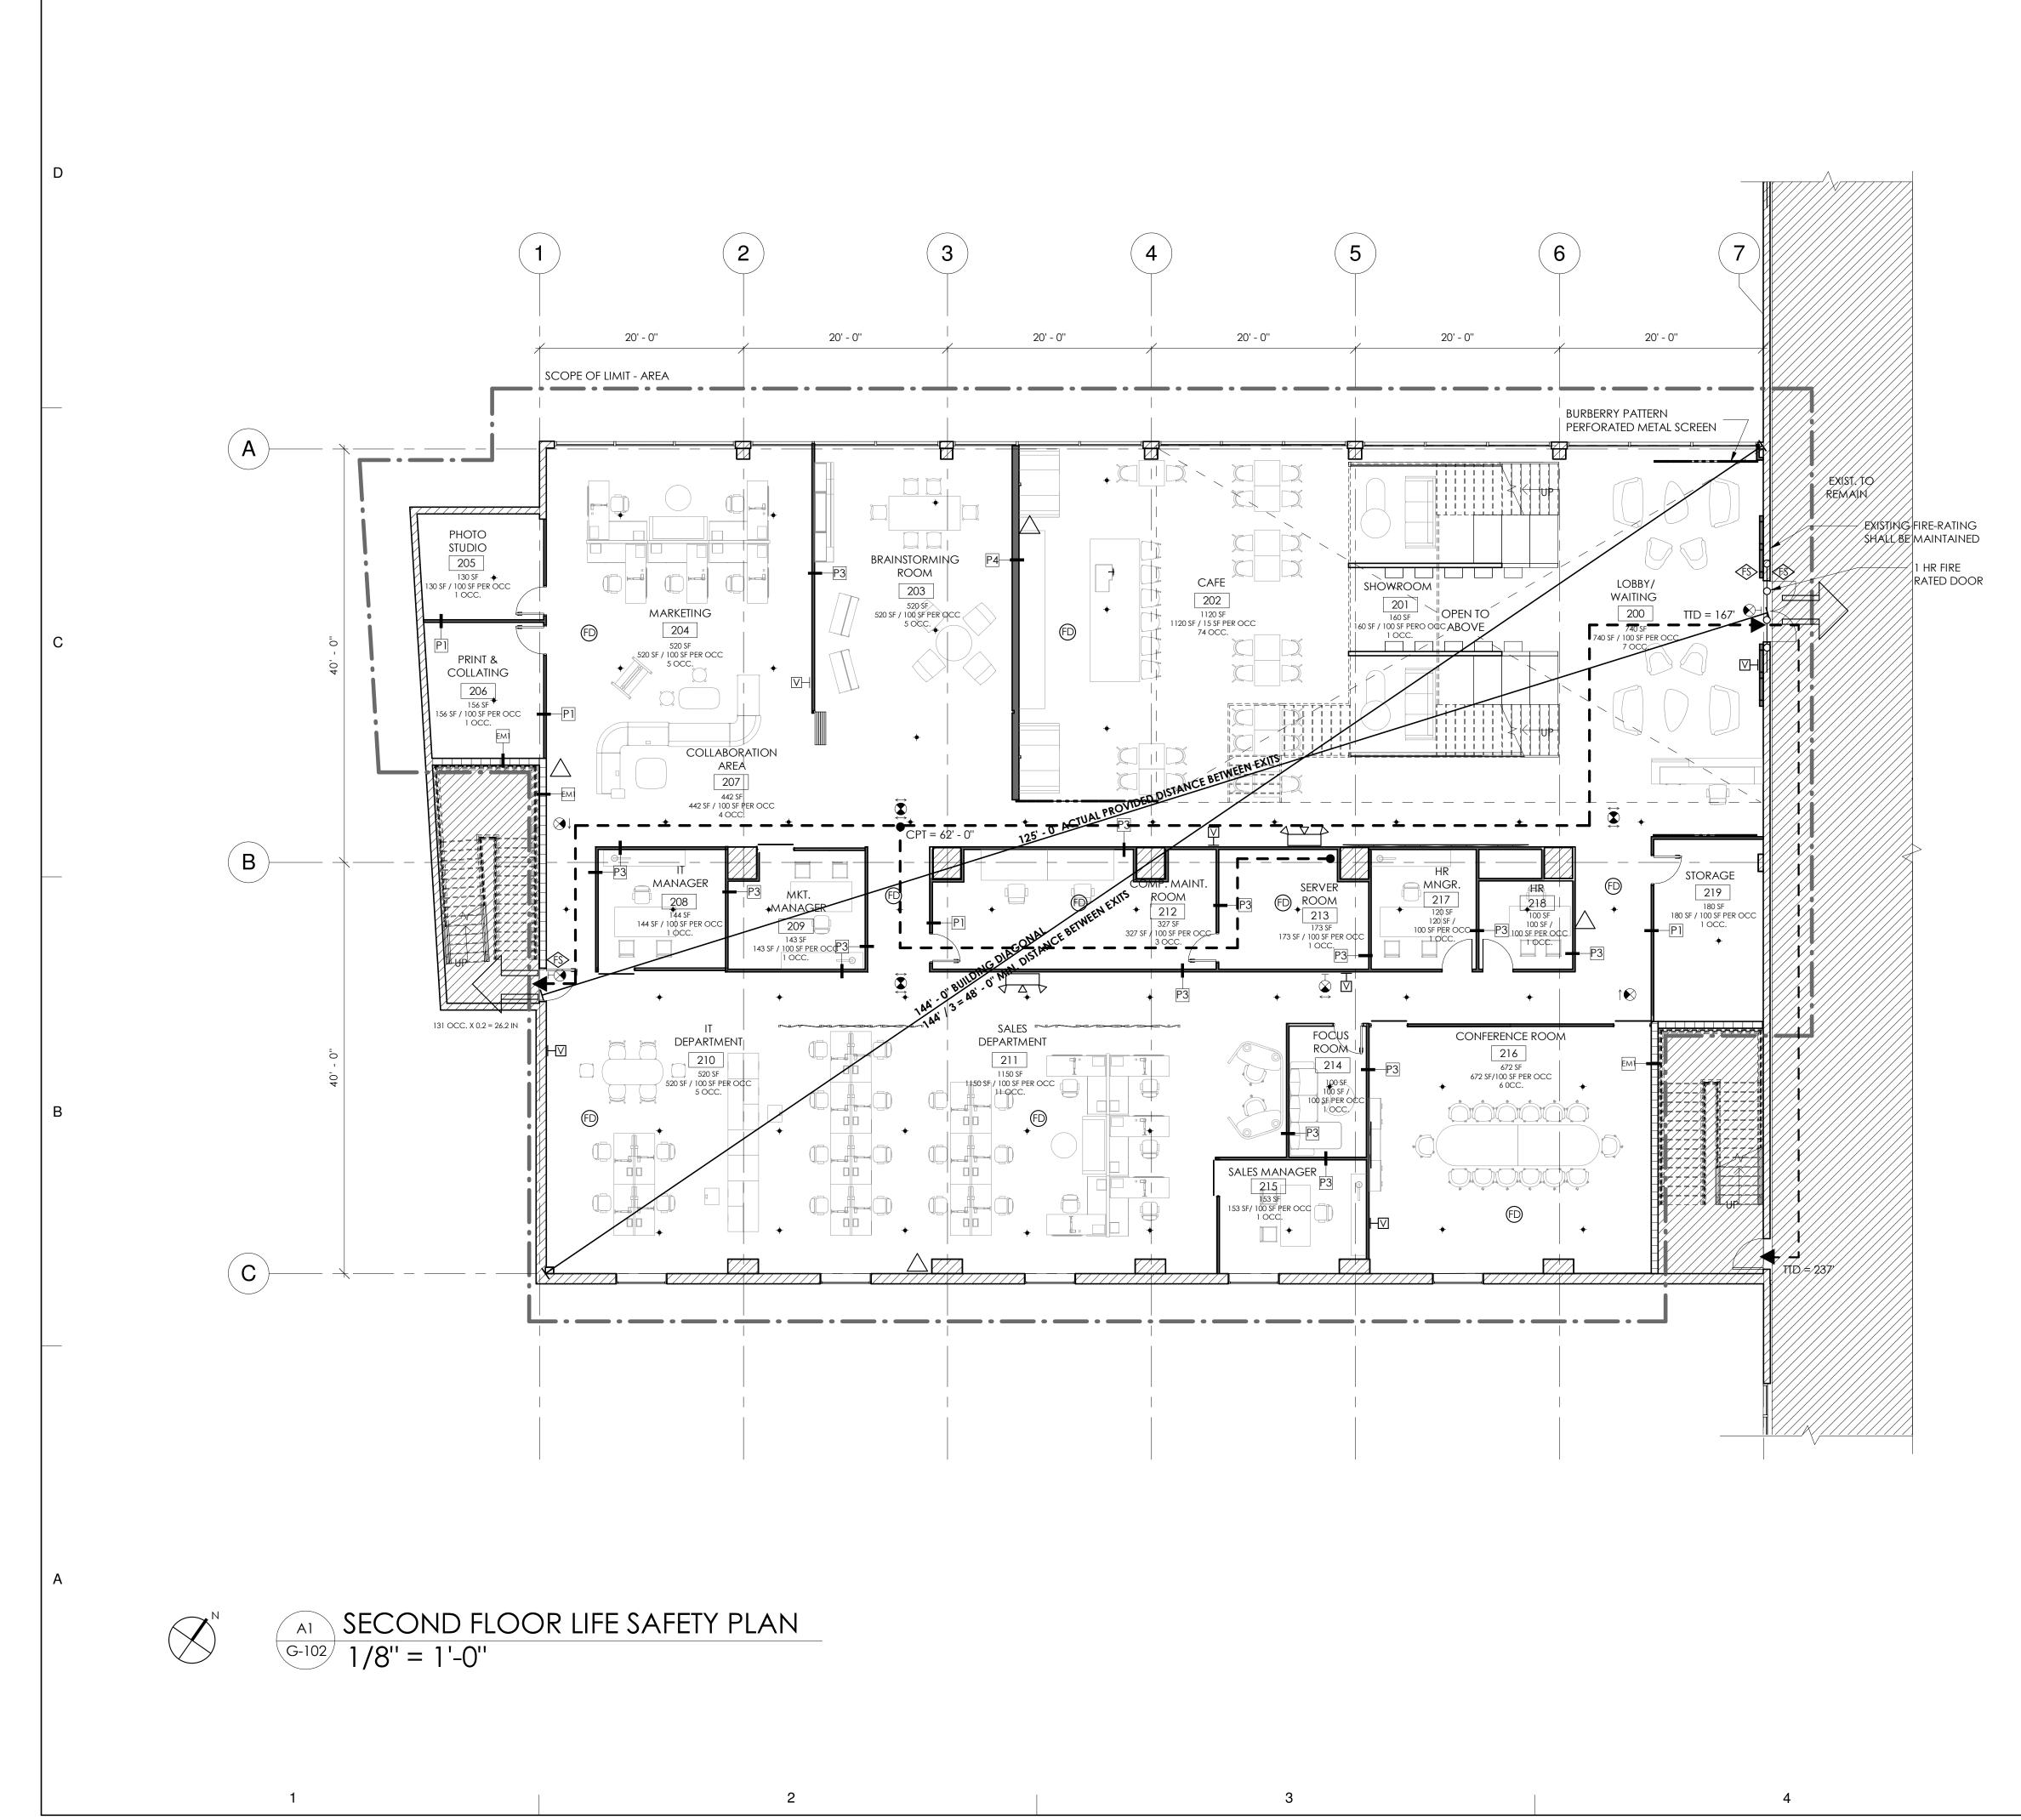

| 1. SEE SHEET I-601 PARTITION TYPE SCHEDULE                                                                                                                                                                                                                                                                                                                                                                                                                                                  |                                                     |                                                                                                                                                                                              |                                                                                                                                                 |                                                      |
|---------------------------------------------------------------------------------------------------------------------------------------------------------------------------------------------------------------------------------------------------------------------------------------------------------------------------------------------------------------------------------------------------------------------------------------------------------------------------------------------|-----------------------------------------------------|----------------------------------------------------------------------------------------------------------------------------------------------------------------------------------------------|-------------------------------------------------------------------------------------------------------------------------------------------------|------------------------------------------------------|
| CODE CRITERIA                                                                                                                                                                                                                                                                                                                                                                                                                                                                               |                                                     |                                                                                                                                                                                              |                                                                                                                                                 |                                                      |
| FLORIDA BUILDING CODE - SIXTH EDITION (2017)<br>FLORIDA FIRE PREVENTION CODE - SIXTH EDITIO<br>FLORIDA BUILDING CODE, PLUMBING - SIXTH ED<br>FLORIDA BUILDING CODE, MECHANICAL - SIXTH                                                                                                                                                                                                                                                                                                      | n (2017)<br>Ition (2017)                            | 7)                                                                                                                                                                                           |                                                                                                                                                 |                                                      |
| CODE SUMMARY                                                                                                                                                                                                                                                                                                                                                                                                                                                                                |                                                     |                                                                                                                                                                                              |                                                                                                                                                 | - DESIGN<br>ROXANA LIFSHITZ                          |
| COPE OF WORK (AREA OF CONTRACT) AREA<br>PE OF CONSTRUCTION<br>CCUPANCY TYPE<br>DAD FACTOR<br>AXIMUM OCCUPANT LOAD<br>AXIMUM STORIES<br>AXIMUM HEIGHT (FBC)<br>AXIMUM AREA (FBC)<br>AXIMUM AREA (FBC)<br>AXIMUM TRAVEL DISTANCE TO EXIT<br>AXIMUM DEAD END CORRIDOR<br>C MINIMUM EGRESS WIDTH FACTOR PER PERSON<br>LEVEL<br>STAIRS<br>DTAL EGRESS WIDTH FOR PROJECTS OCCUPANT L<br>LEVEL<br>STAIRS<br>INIMUM CORRIDOR WIDTH<br>INIMUM STAIR WIDTH<br>INIMUM CODE CLEAR OPENING OF EXIT DOORS | 1005.1<br>1005.1                                    | CODE<br>ALLOWABLE<br>TYPE II-B<br>GROUP B<br>100<br>100 OCC<br>12<br>180 FT<br>UNLIMITED<br>300 FT<br>50FT<br>occLDX0.2 IN<br>occLDX0.3 IN<br>131 X 0.2<br>131 X 0.3<br>44IN<br>44IN<br>32IN | PROVIDED<br>10,000 SF<br>131 OCC<br>3<br>48 FT<br>10,000 SF<br>167 FT<br>N/A<br>20 IN<br>30 IN<br>26.2 IN<br>39.3 IN<br>52 IN<br>48 IN<br>36 IN | CLIENT                                               |
| INIMUM INTERIOR FINISH CLASSIFICATION<br>EXIT ACESS<br>OTHER<br>RE RESISTANCE RAITING FOR STRUCTURAL ELEMEN<br>BEARING WALLS (INTERIOR)<br>NON-BEARING WALLS (INTERIOR)<br>STRUCTURAL FRAME<br>FLOOR AND FLOOR/CEILING ASSEMBLIES                                                                                                                                                                                                                                                           | 803.11<br>803.11<br>VTS<br>601<br>601<br>601<br>601 | C<br>C<br>0<br>0<br>0                                                                                                                                                                        | C<br>C<br>0<br>0<br>0                                                                                                                           | BURBERRY<br>BLUE LAGOON DRIVE<br>MIAMI, FL.<br>33126 |
|                                                                                                                                                                                                                                                                                                                                                                                                                                                                                             |                                                     |                                                                                                                                                                                              |                                                                                                                                                 | BURBERRY HEADQUARTER<br>WORKPLACE DESIGN             |
| LIFE SAFETY LEGEND         PARTITION TAG         O       1 HOUR PARTITION         O       2 HOUR PARTITION         O       3 HOUR PARTITION                                                                                                                                                                                                                                                                                                                                                 |                                                     |                                                                                                                                                                                              |                                                                                                                                                 |                                                      |
| PARTITION TAG     PARTITION TAG     1 HOUR PARTITION     2 HOUR PARTITION                                                                                                                                                                                                                                                                                                                                                                                                                   | NCE BETWEEN<br>MOUNTED                              | I EXITS                                                                                                                                                                                      |                                                                                                                                                 | WORKPLACE DESIGN                                     |
| PARTITION TAG I HOUR PARTITION 2 HOUR PARTITION 3 HOUR PARTITION 3 HOUR PARTITION SMOKE-RATED PARTITON SMOKE-RATED PARTITON COMMON PATH AND TOTAL TRAV DIAGONAL & SEPARATION DISTAL DIRECTIONAL EXIT SIGN - CEILING NON DIRECTIONAL WALL MOUNT SPRINKLER HEAD FIRE DETECTOR FIRE DETECTOR FIRE EXTINGUISHER EMERGENCY LIGHTING                                                                                                                                                              | NCE BETWEEN<br>MOUNTED                              | I EXITS                                                                                                                                                                                      |                                                                                                                                                 | WORKPLACE DESIGN         NOTES         REVISIONS     |

### **PROJECT DATA**

SCOPE OF WORK 1. EXISTING OFFICE SPACE BUILD-OUT 7299 SF TOTAL

| OCCUPANCY LOAD PER IBC TABLE<br>LOBBY/ WAITING<br>SHOWROOM<br>CAFE<br>BRAINSTORMING ROOM<br>MARKETING<br>PHOTO STUDIO | 1/100 SF<br>1/100 SF<br>1/15 SF<br>1/100 SF<br>1/100 SF<br>1/100 SF | 740/100 = 7  OCC.<br>160/100 = 1  OCC.<br>1120/15 = 74  OCC.<br>520/100 = 5  OCC.<br>130/100 = 1  OCC.<br>150/100 = 1  OCC. |
|-----------------------------------------------------------------------------------------------------------------------|---------------------------------------------------------------------|-----------------------------------------------------------------------------------------------------------------------------|
| BRAINSTORMING ROOM<br>MARKETING                                                                                       | 1/100 SF<br>1/100 SF                                                | 1120/15 = 74 OCC.<br>520/100 = 5 OCC.<br>520/100 = 5 OCC.                                                                   |
|                                                                                                                       |                                                                     |                                                                                                                             |