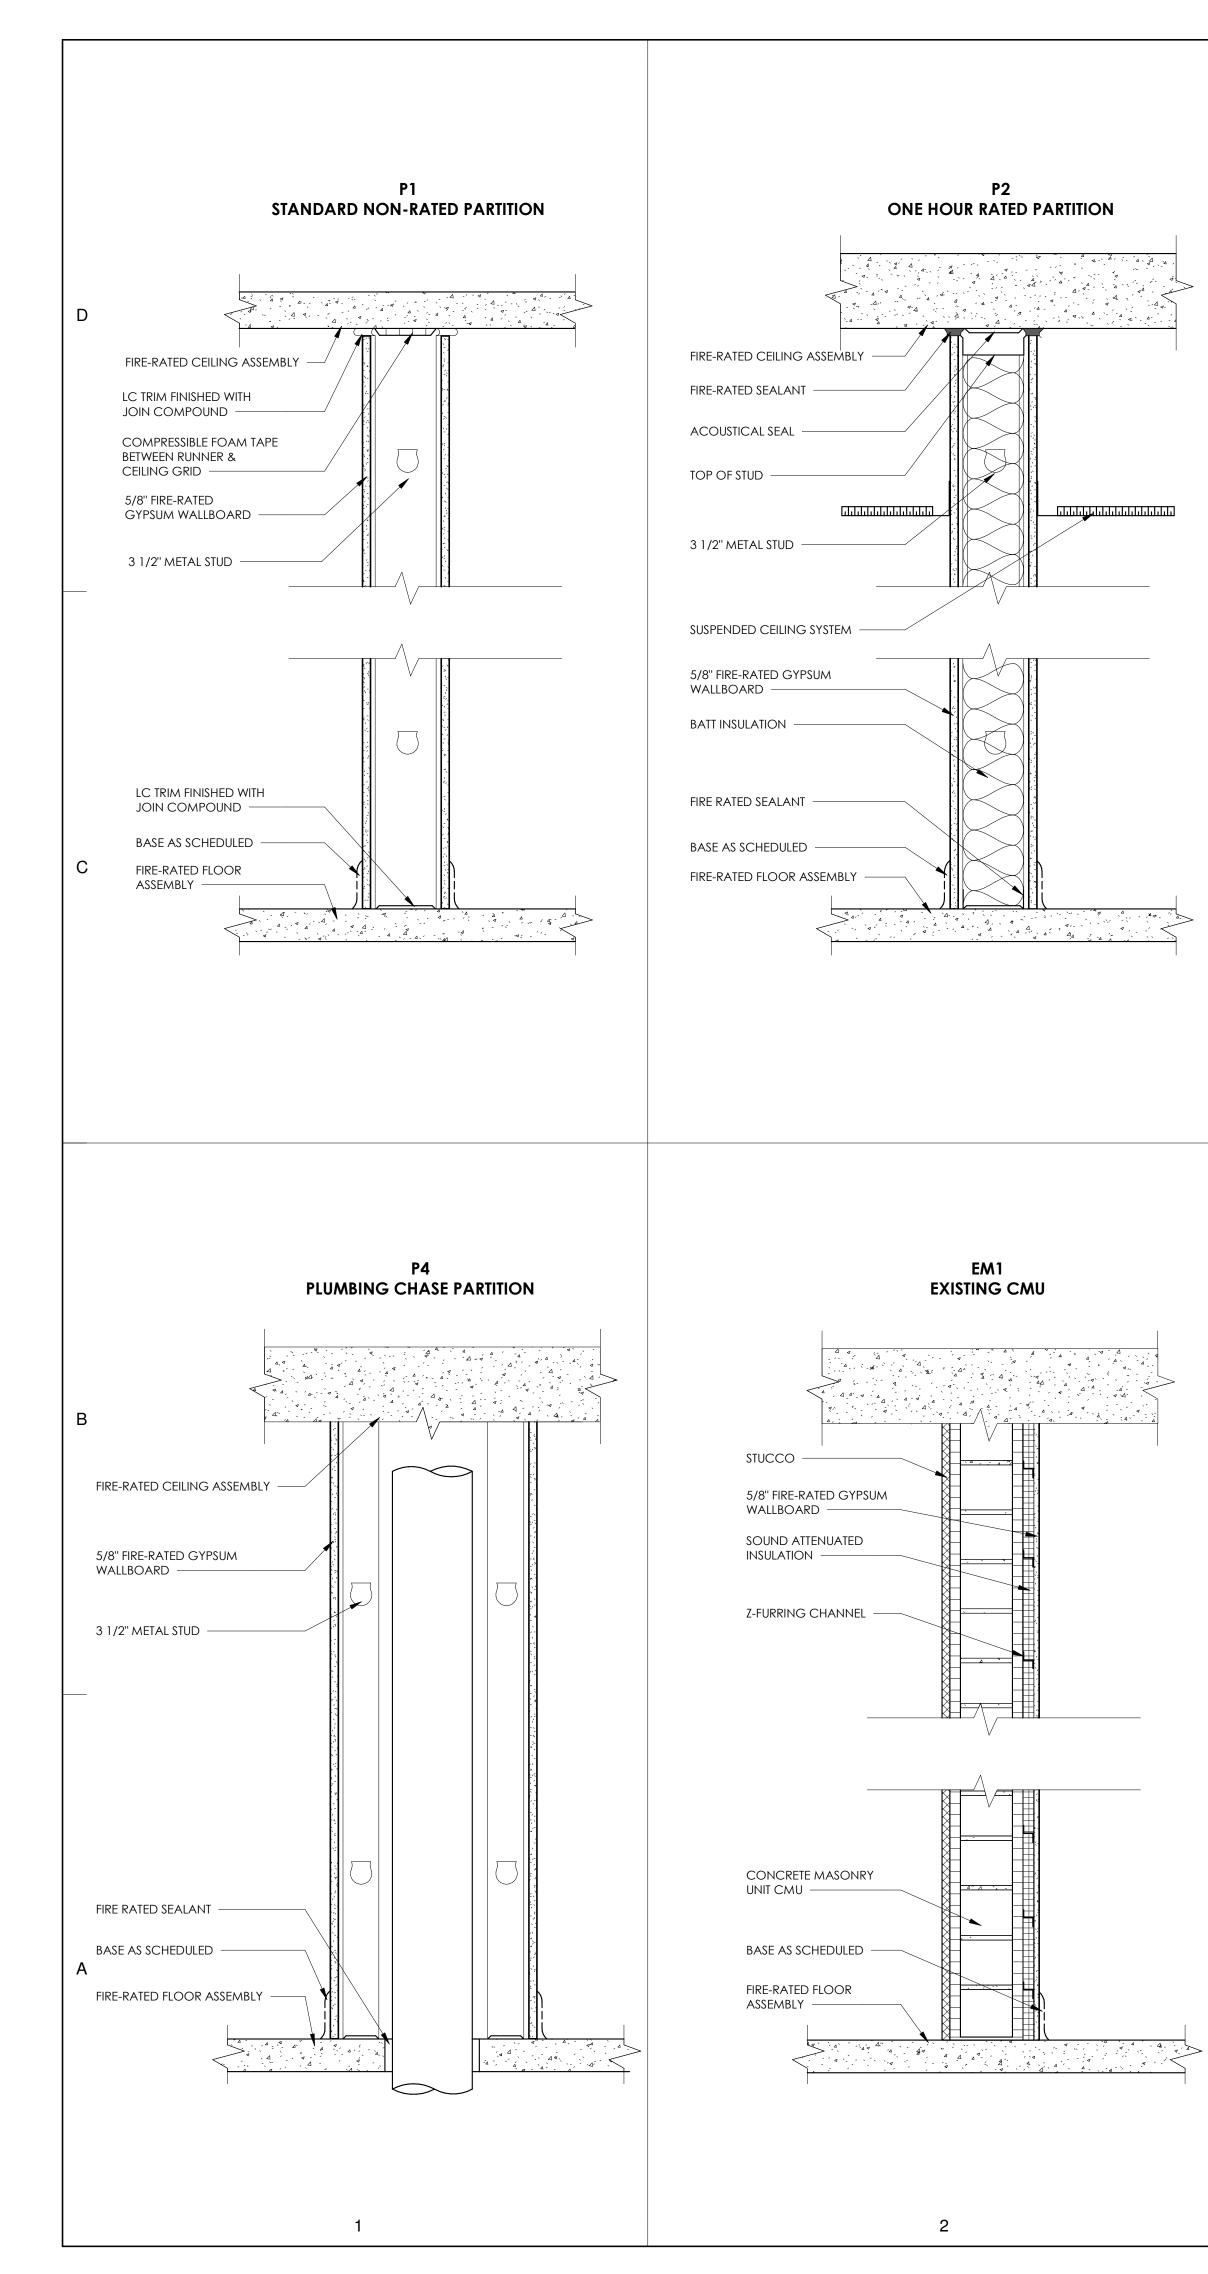

### **GENERAL NOTES**

- 1. PARTITION CONSTRUCTION TO BE 3 5/8" METAL STUD ON CENTER WITH 5/8" TYPE GYPSUM BOARDS ON BOTH SIDES.
- THE GENERAL CONTRACTOR IS RESPONSIBLE FOR THE REVIEW OF CONSTRUCTION DRAWINGS. SHOULD THERE BE CONFLICTING INFORMATION CONTAINED HEREIN, THE CONTRACTOE IS TO NOTIFY DESIGNER PRIOR TO FABRICATION OR ASSEMBLY.
   GENERAL: INSTALL GYPSUM BOARD TO THE CONCRETE FOR BETTER INSTALLATION. CUT AND FIX GYPSUM BOARD SCORING AND BREAKING OR BY SAWING WORKING FROM FACE SIDE. SMOOTH CUT EDGES AND ENDS OF GYPSUM BOARD TO ACHIEVE NEAT JOINING. WHERE GYPSUM BOARD MEETS PROJECTING SURFACES, SCRIBE AND CUT, REMOVE CRACKED, BROKEN OR OTHERWISE DAMAGED BOARDS AND

5

REPLACE WITH NEW MATERIAL.4. DIMENSION REFERENCE FACE OF ALL WALL FINISH SURFACE.

|                |         | SIGN<br>NA LIFSHITZ                                                 |
|----------------|---------|---------------------------------------------------------------------|
| CONSL          | JLTANTS |                                                                     |
| CLIENT         |         |                                                                     |
|                |         |                                                                     |
| Bl             | JRE     | BERRY                                                               |
|                | MD      | GOON DRIVE<br>AMI, FL.<br>33126                                     |
|                |         | EADQUARTERS<br>ACE DESIGN                                           |
| NOTES          |         |                                                                     |
|                |         |                                                                     |
| REVISION NO.   | DATE    | DESCRIPTION                                                         |
|                |         |                                                                     |
| CAD D<br>DRAWN |         | ADVANCED C.D.<br>ROXANA LIFSHITZ<br>GARCIA & C. GARCIA<br>12/9/2019 |
| SHEET T        | ITI F   |                                                                     |
|                | PARTIT  | ION TYPE<br>IEDULE                                                  |
|                | -(      | 601                                                                 |