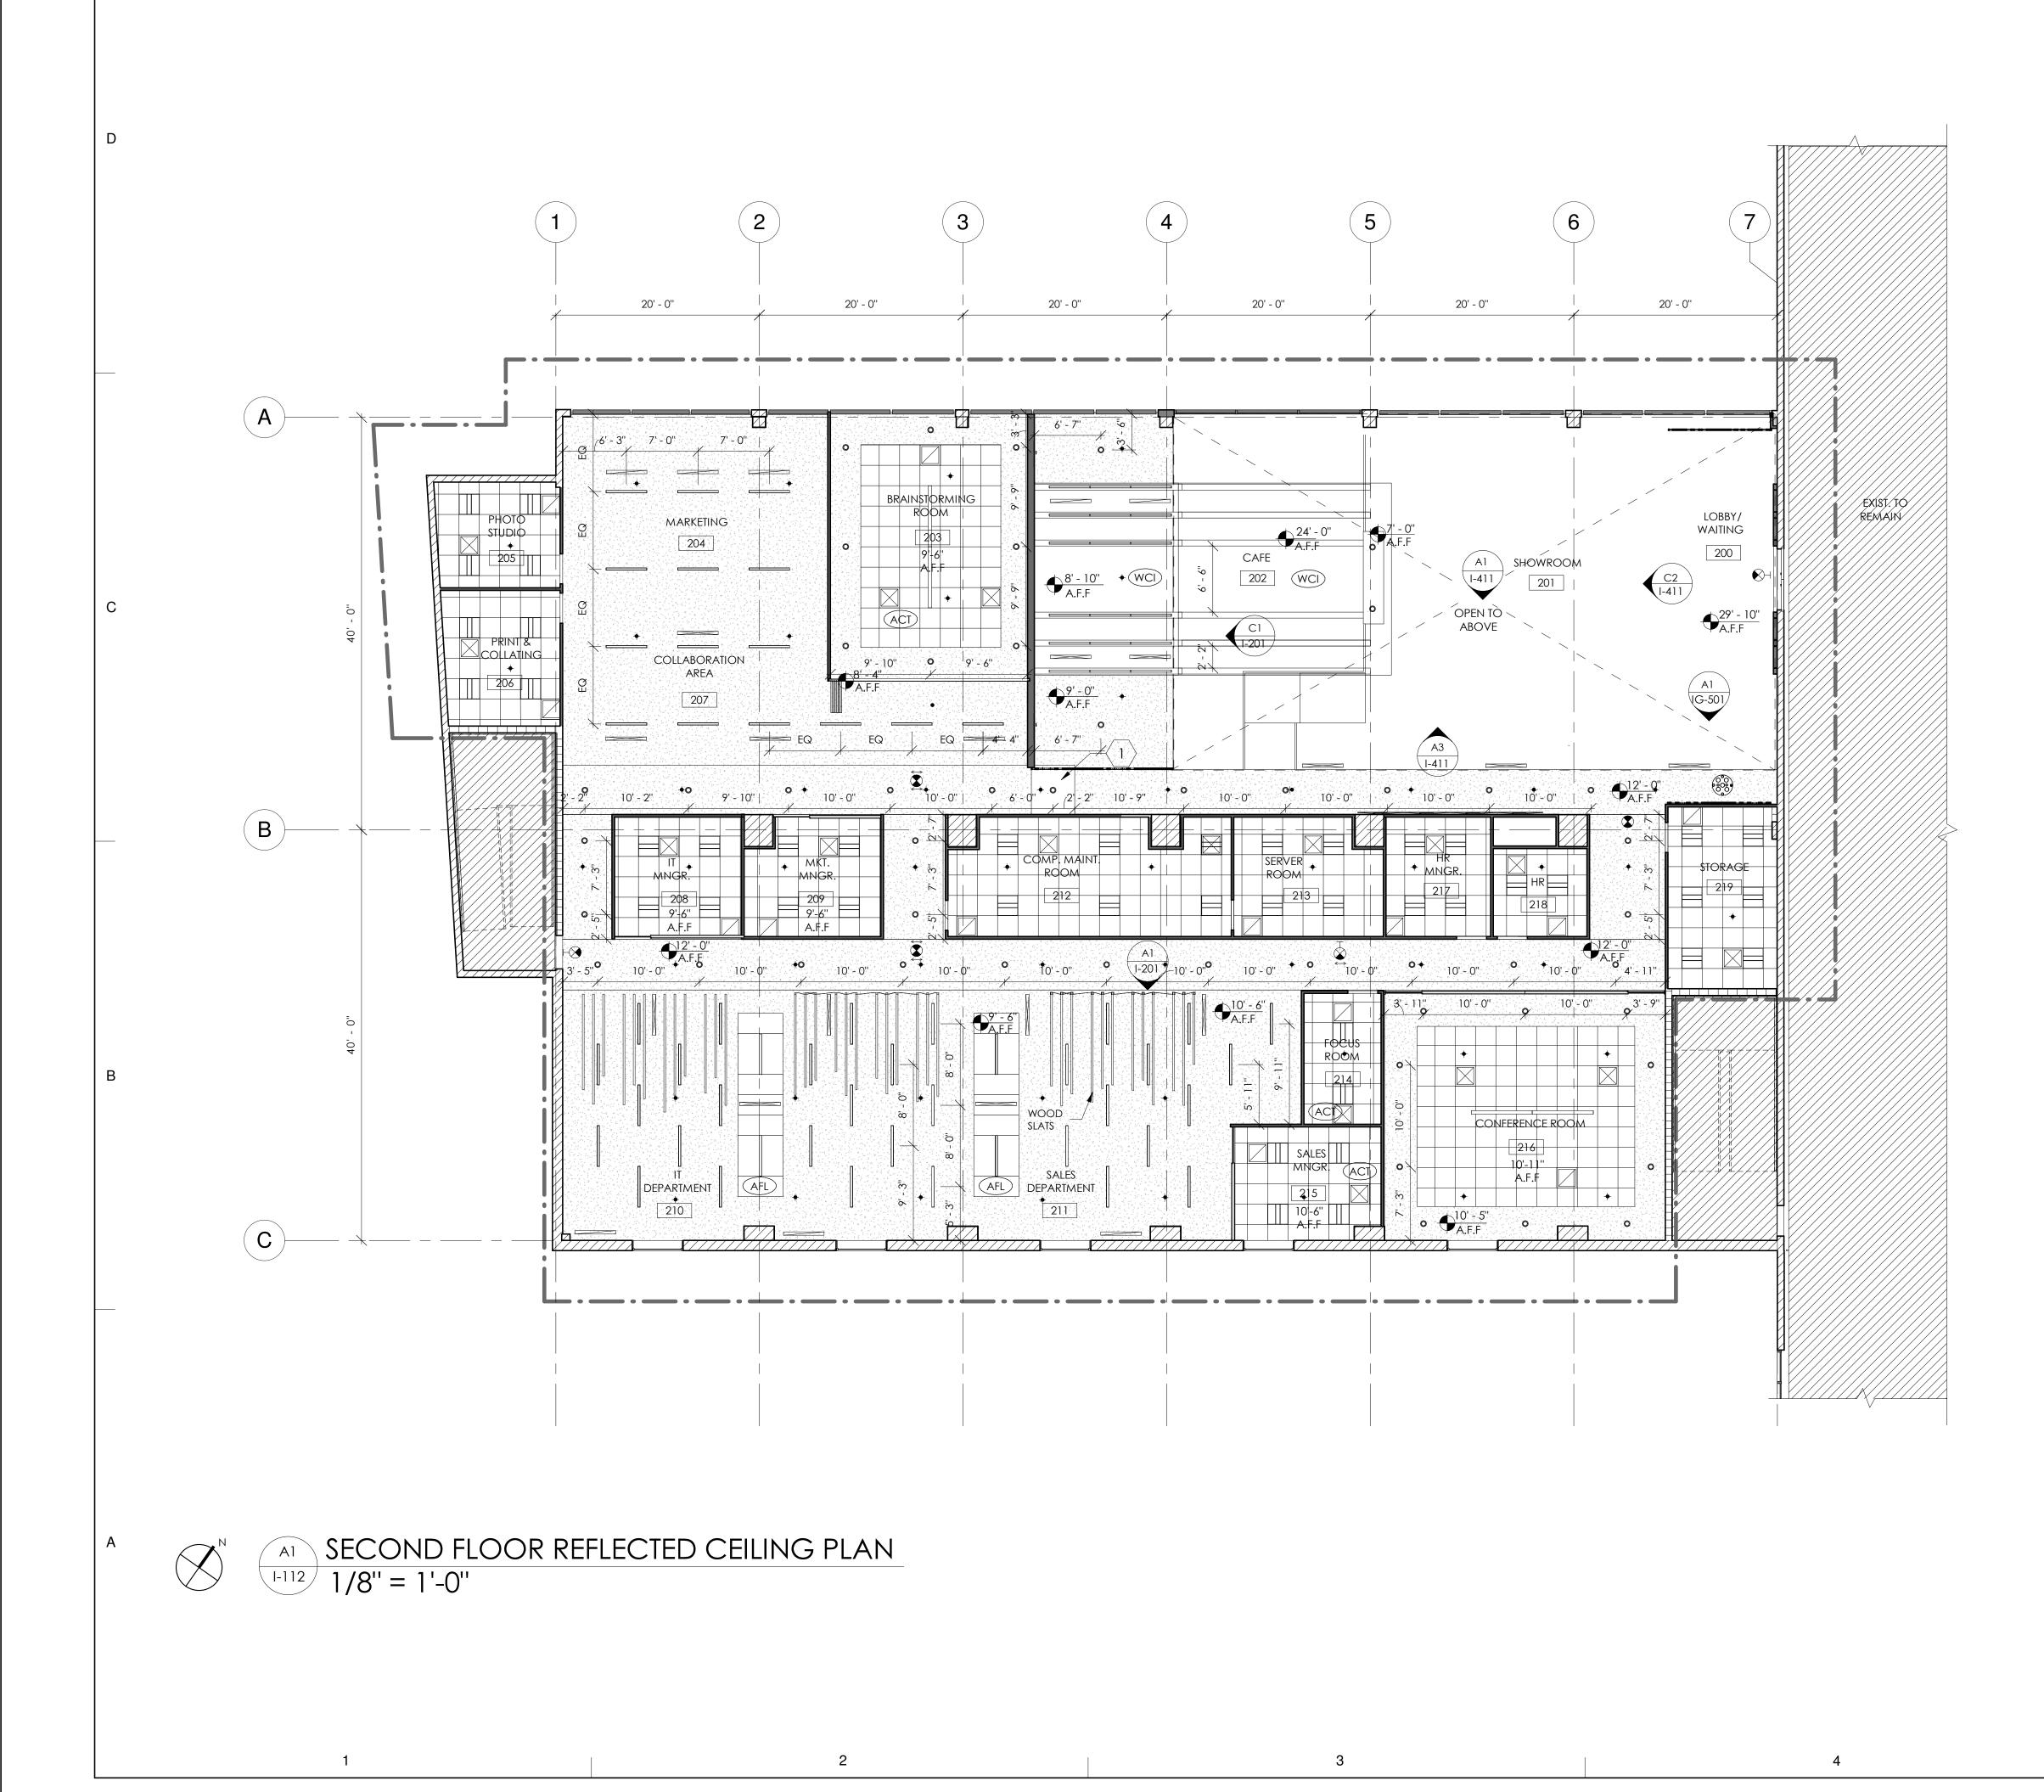

| DIMENSIONS ARE NOT GIVEN                                 | CHEDULE<br>NCE WITH ALL STATE AND LOCAL<br>RITY OVER THIS WORK<br>IT LOCATIONS ARE SUBJECT TO THE<br>THE MANUFACTURER'S INSTRUCTIONS<br>ER IF THERE IS ANY CONFLICT WITH<br>DCATION OF LIGHTING FIXTURES<br>PACKAGE TO DESIGNER FOR REVIEW<br>O PARALLEL DIMENSIONED FIXTURE WHERE<br>THE 2X2 CEILING TILES SHOULD BE CENTERED<br>TILES SHOULD BE CENTERED,<br>ED ON FACE OF SOFIT | DESIGN<br>ROXANA LIFSHITZ                                                                    |
|----------------------------------------------------------|------------------------------------------------------------------------------------------------------------------------------------------------------------------------------------------------------------------------------------------------------------------------------------------------------------------------------------------------------------------------------------|----------------------------------------------------------------------------------------------|
| RCP KEY NOTES                                            |                                                                                                                                                                                                                                                                                                                                                                                    |                                                                                              |
| (1) CEILING HEIGHT TO BE 9'-0" A.F.F                     |                                                                                                                                                                                                                                                                                                                                                                                    |                                                                                              |
| RCP LEGEND                                               |                                                                                                                                                                                                                                                                                                                                                                                    |                                                                                              |
| • A. CEILING DOWNLIGHT<br>B. 2X2 TROFFER LIGHT           | 2' X 2' AIR DIFFUSER<br>2' X 2' AIR RETURN                                                                                                                                                                                                                                                                                                                                         |                                                                                              |
| C. LINEAR LED LIGHT                                      | LINEAR AIR DIFFUSER                                                                                                                                                                                                                                                                                                                                                                | CLIENT                                                                                       |
| E. LED CLUSTER PENDANT                                   | <ul><li>FIRE SPRINKLER HEAD</li><li>EXIT SIGN</li></ul>                                                                                                                                                                                                                                                                                                                            | BURBERRY                                                                                     |
| CEILING FINISHES                                         |                                                                                                                                                                                                                                                                                                                                                                                    | BLUE LAGOON DRIVE<br>MIAMI, FL.<br>33126                                                     |
| WCI WOOD CEILING INSTALLATION                            |                                                                                                                                                                                                                                                                                                                                                                                    | BURBERRY HEADQUARTERS<br>WORKPLACE DESIGN                                                    |
| GYPSUM BOARD CEILING                                     |                                                                                                                                                                                                                                                                                                                                                                                    | WORKI LACE DESIGN                                                                            |
| 2X2 ACOUSTIC CEILING TILE                                |                                                                                                                                                                                                                                                                                                                                                                                    | NOTES                                                                                        |
| LIGHTING SCHEDULE                                        |                                                                                                                                                                                                                                                                                                                                                                                    |                                                                                              |
| A. LIGHTING DOWNLIGHT 6"<br>FOCAL POINT<br>FLC66D / LC66 | D. SUSPENDED LIGHTING<br>FOCAL POINT<br>FSM4LS                                                                                                                                                                                                                                                                                                                                     |                                                                                              |
| LAMP 4000K<br>B. TROFFER LIGHTING<br>FOCAL POINT         | LAMP 4000K<br>E. PENDANT<br>EATMAN                                                                                                                                                                                                                                                                                                                                                 |                                                                                              |
| FEQ2-22<br>LAMP 4000K<br>C. RECESSED LINEAR              | LAMP 3000K                                                                                                                                                                                                                                                                                                                                                                         | REVISIONS           NO.         DATE         DESCRIPTION                                     |
| FOCAL POINT<br>FSM2AL<br>LAMP 4000K                      |                                                                                                                                                                                                                                                                                                                                                                                    |                                                                                              |
|                                                          |                                                                                                                                                                                                                                                                                                                                                                                    |                                                                                              |
|                                                          |                                                                                                                                                                                                                                                                                                                                                                                    | PROJECT NUMBER IND5485_FALL2019                                                              |
|                                                          |                                                                                                                                                                                                                                                                                                                                                                                    | CAD DWG FILEADVANCED C.D.DRAWN BYROXANA LIFSHITZCHECKED BYM. GARCIA & C. GARCIADATE12/9/2019 |
|                                                          |                                                                                                                                                                                                                                                                                                                                                                                    | SHEET TITLE                                                                                  |
|                                                          |                                                                                                                                                                                                                                                                                                                                                                                    | SECOND FLOOR<br>REFLECTED CEILING PLAN                                                       |
|                                                          |                                                                                                                                                                                                                                                                                                                                                                                    | I-112                                                                                        |
| 5                                                        |                                                                                                                                                                                                                                                                                                                                                                                    | SHEET 5 OF 24                                                                                |