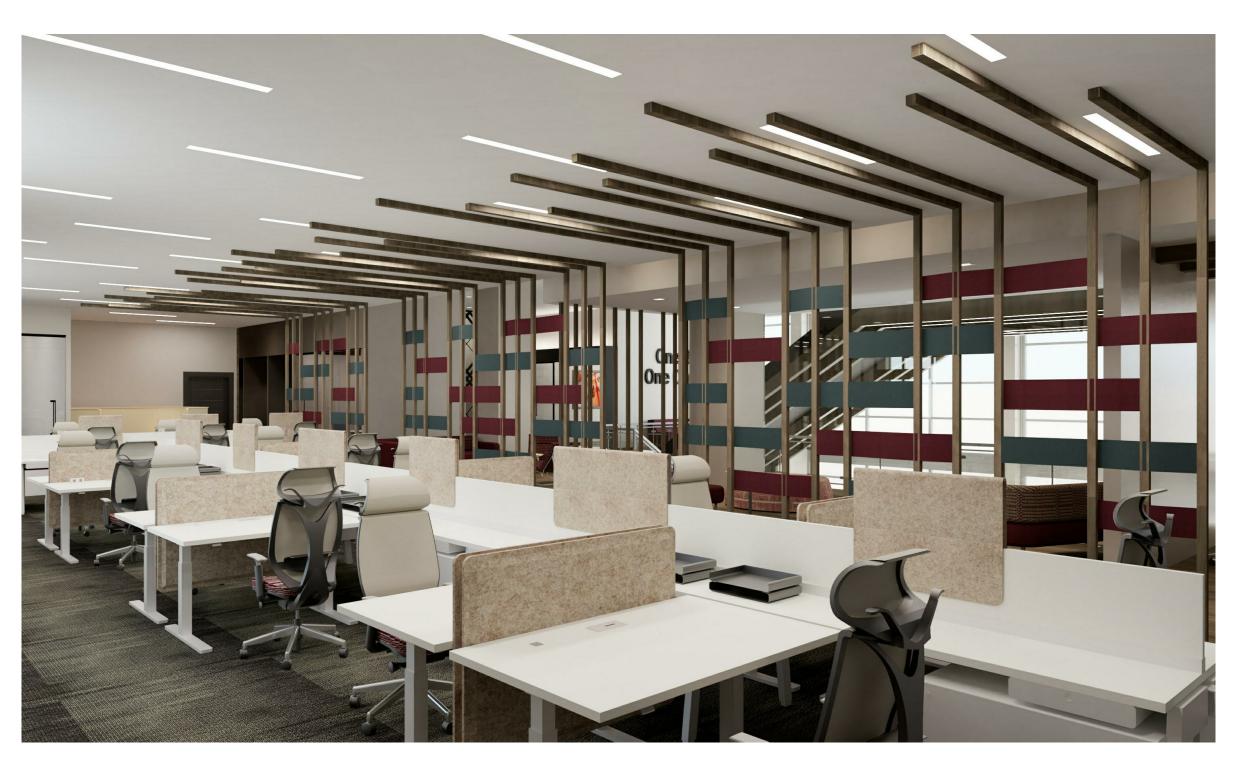

|  |  |  |  |  |
|                                                                                                                            |  |  |  |  |  |
| PROJECT NUMBERIND5485_FALL2019CAD DWG FILEADVANCED C.D.DRAWN BYROXANA LIFSHITZCHECKED BYM. GARCIA & C. GARCIADATE12/9/2019 |  |  |  |  |  |
| SHEET TITLE                                                                                                                |  |  |  |  |  |
| DOOR &<br>WINDOW/STOREFRONT<br>TYPE SCHEDULE                                                                               |  |  |  |  |  |
| <b>I-610</b><br>SHEET 15 OF 24                                                                                             |  |  |  |  |  |



# ENTRANCE

D

С

Α



2

# EXECUTIVE OFFICES

1



CAFE

3



1



4

5

OPEN OFFICE

| CLIENT                                                  |                           |  |  |  |  |
|---------------------------------------------------------|---------------------------|--|--|--|--|
| BURE                                                    | BERRY                     |  |  |  |  |
| BLUE LAC                                                | GOON DRIVE<br>AMI, FL.    |  |  |  |  |
|                                                         | 3126                      |  |  |  |  |
|                                                         | EADQUARTERS<br>ACE DESIGN |  |  |  |  |
| NOTES                                                   |                           |  |  |  |  |
|                                                         |