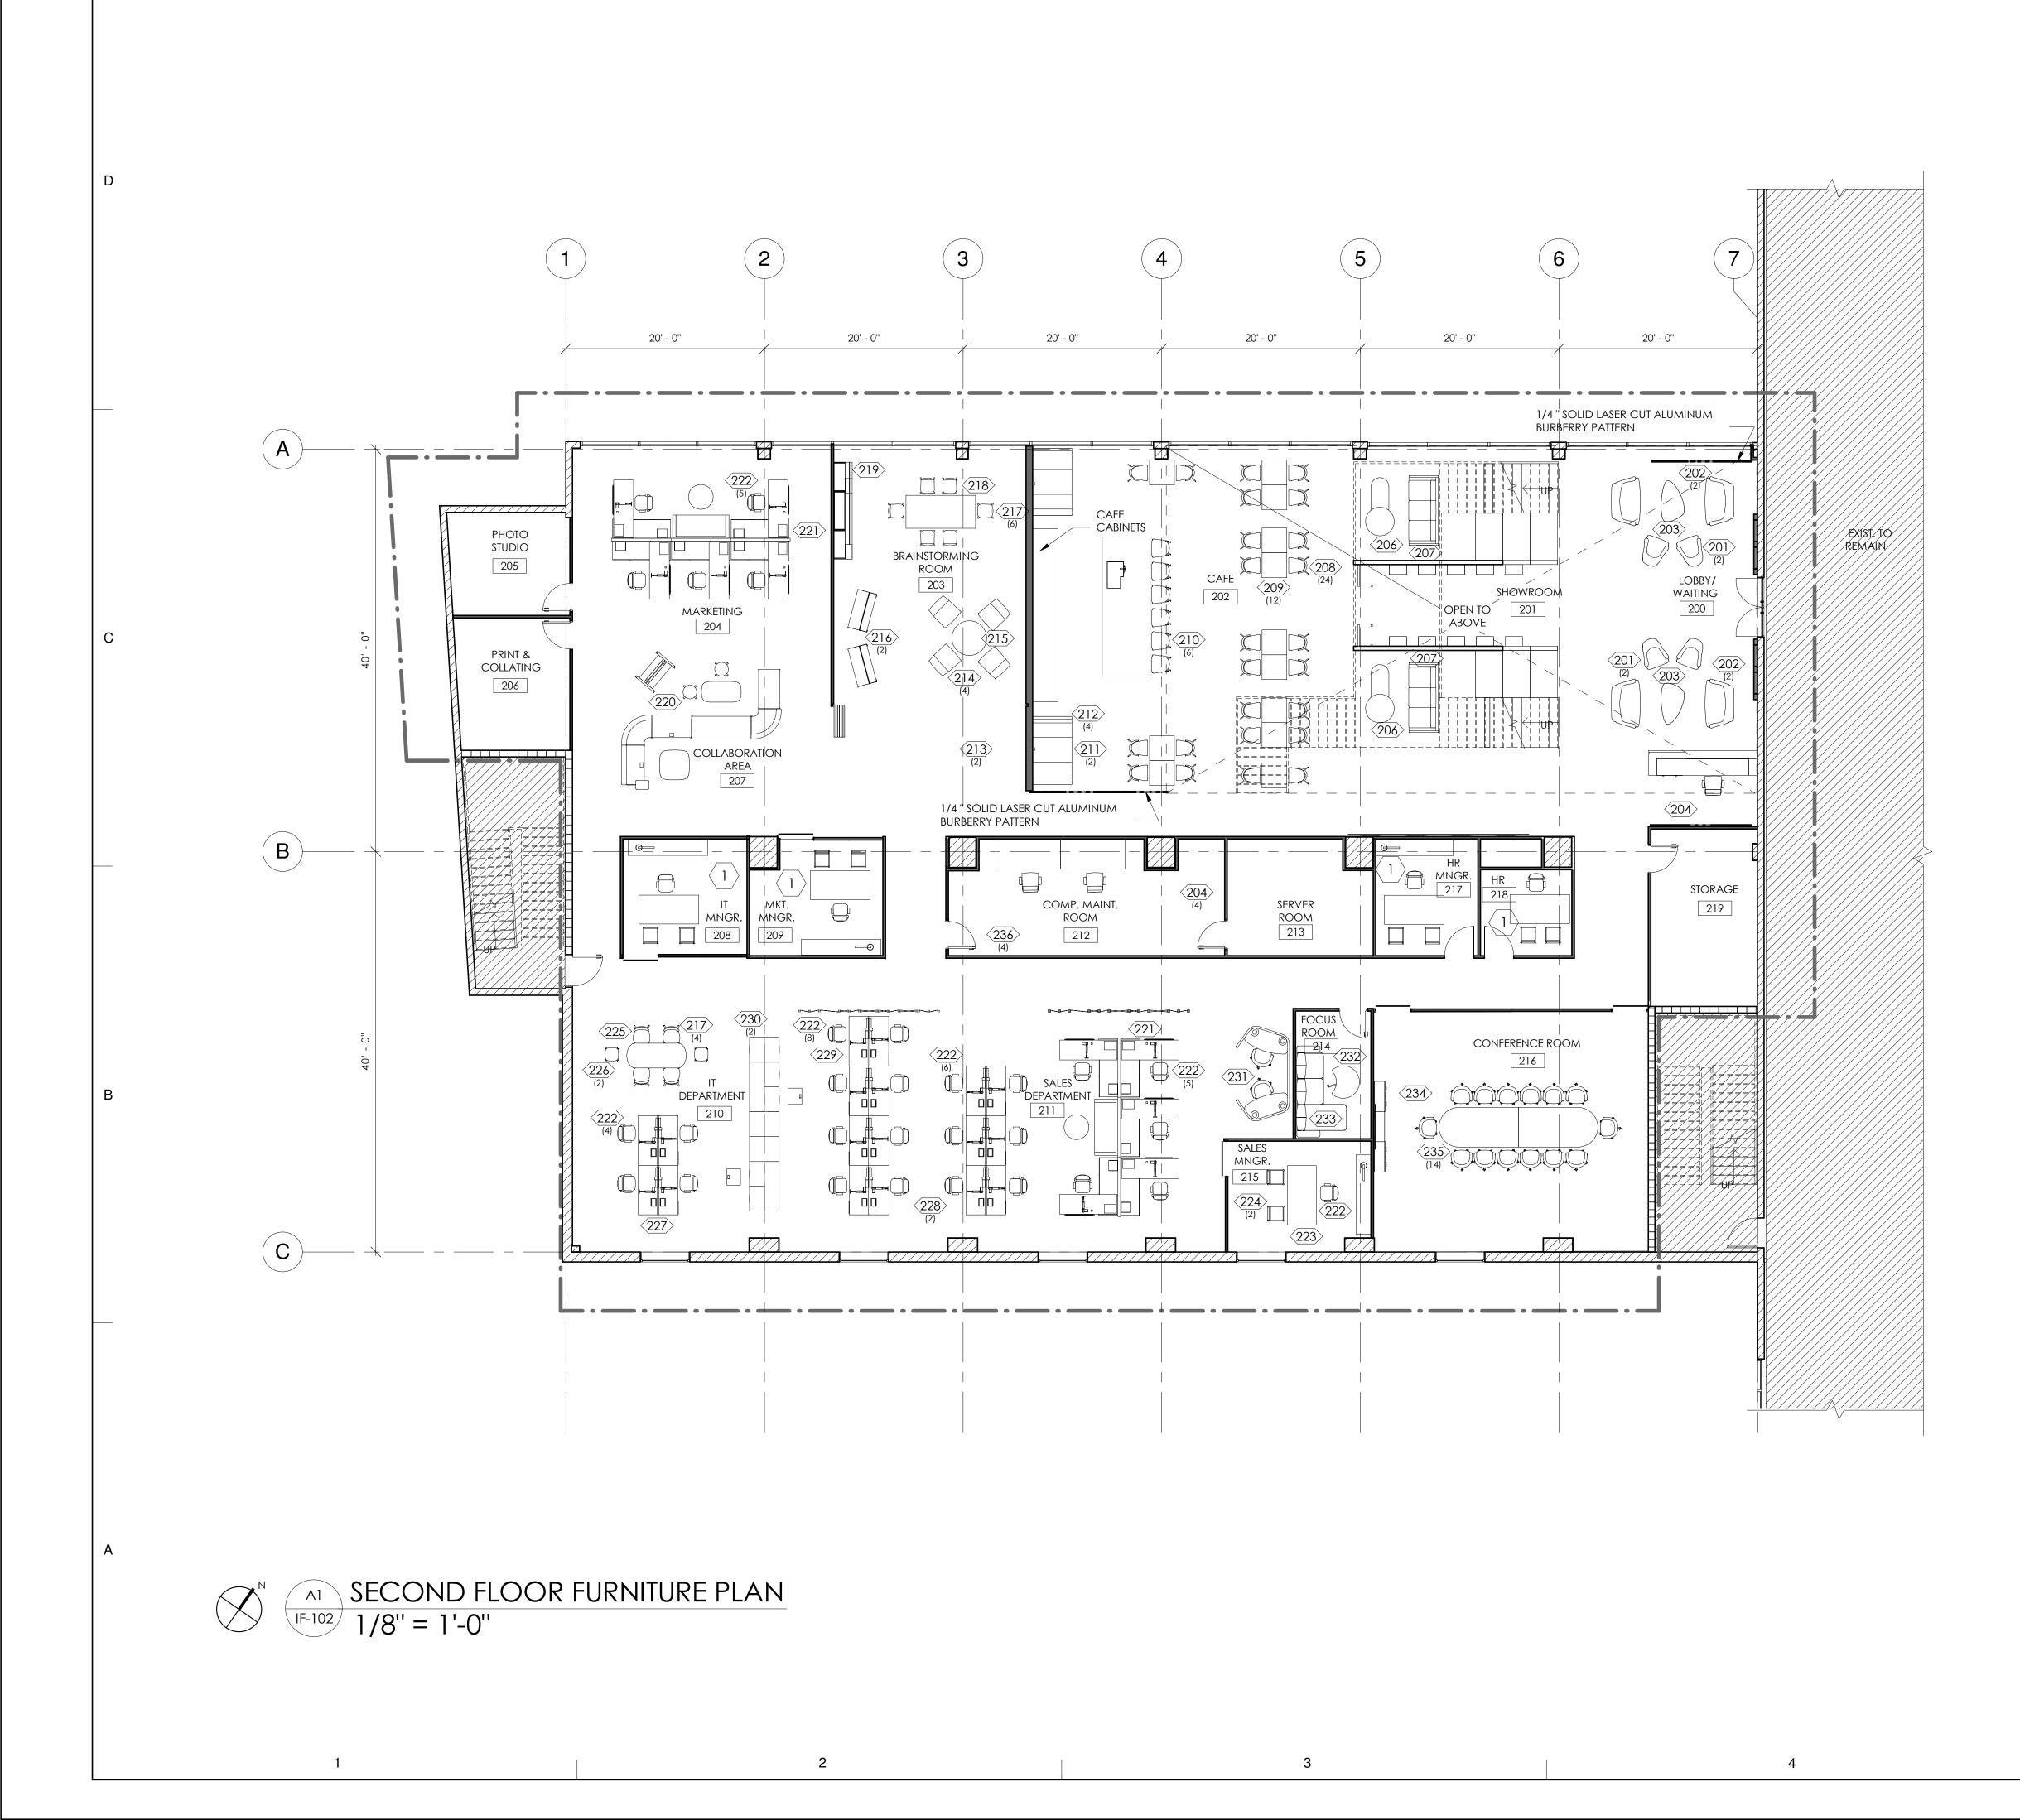

### SHEET KEY NOTES

(1) SAME FURNITURES FOR ROOMS 208, 209, 215, 217, 218

|                                                                                                                            |         | SIGN<br>NA LIFSHITZ             |  |  |  |  |  |
|----------------------------------------------------------------------------------------------------------------------------|---------|---------------------------------|--|--|--|--|--|
| CONSL                                                                                                                      | JLTANTS |                                 |  |  |  |  |  |
|                                                                                                                            |         |                                 |  |  |  |  |  |
| CLIENT                                                                                                                     |         |                                 |  |  |  |  |  |
| Bl                                                                                                                         | JRE     | BERRY                           |  |  |  |  |  |
|                                                                                                                            | MD      | GOON DRIVE<br>AMI, FL.<br>33126 |  |  |  |  |  |
|                                                                                                                            |         | EADQUARTERS<br>ACE DESIGN       |  |  |  |  |  |
| NOTES                                                                                                                      |         |                                 |  |  |  |  |  |
| Revisio                                                                                                                    | DNS     |                                 |  |  |  |  |  |
| NO.                                                                                                                        | DATE    | DESCRIPTION                     |  |  |  |  |  |
|                                                                                                                            |         |                                 |  |  |  |  |  |
|                                                                                                                            |         |                                 |  |  |  |  |  |
| PROJECT NUMBERIND5485_FALL2019CAD DWG FILEADVANCED C.D.DRAWN BYROXANA LIFSHITZCHECKED BYM. GARCIA & C. GARCIADATE12/9/2019 |         |                                 |  |  |  |  |  |
| SHEET TITLE                                                                                                                |         |                                 |  |  |  |  |  |
|                                                                                                                            |         | ID FLOOR<br>URE PLAN            |  |  |  |  |  |
| IF-102                                                                                                                     |         |                                 |  |  |  |  |  |