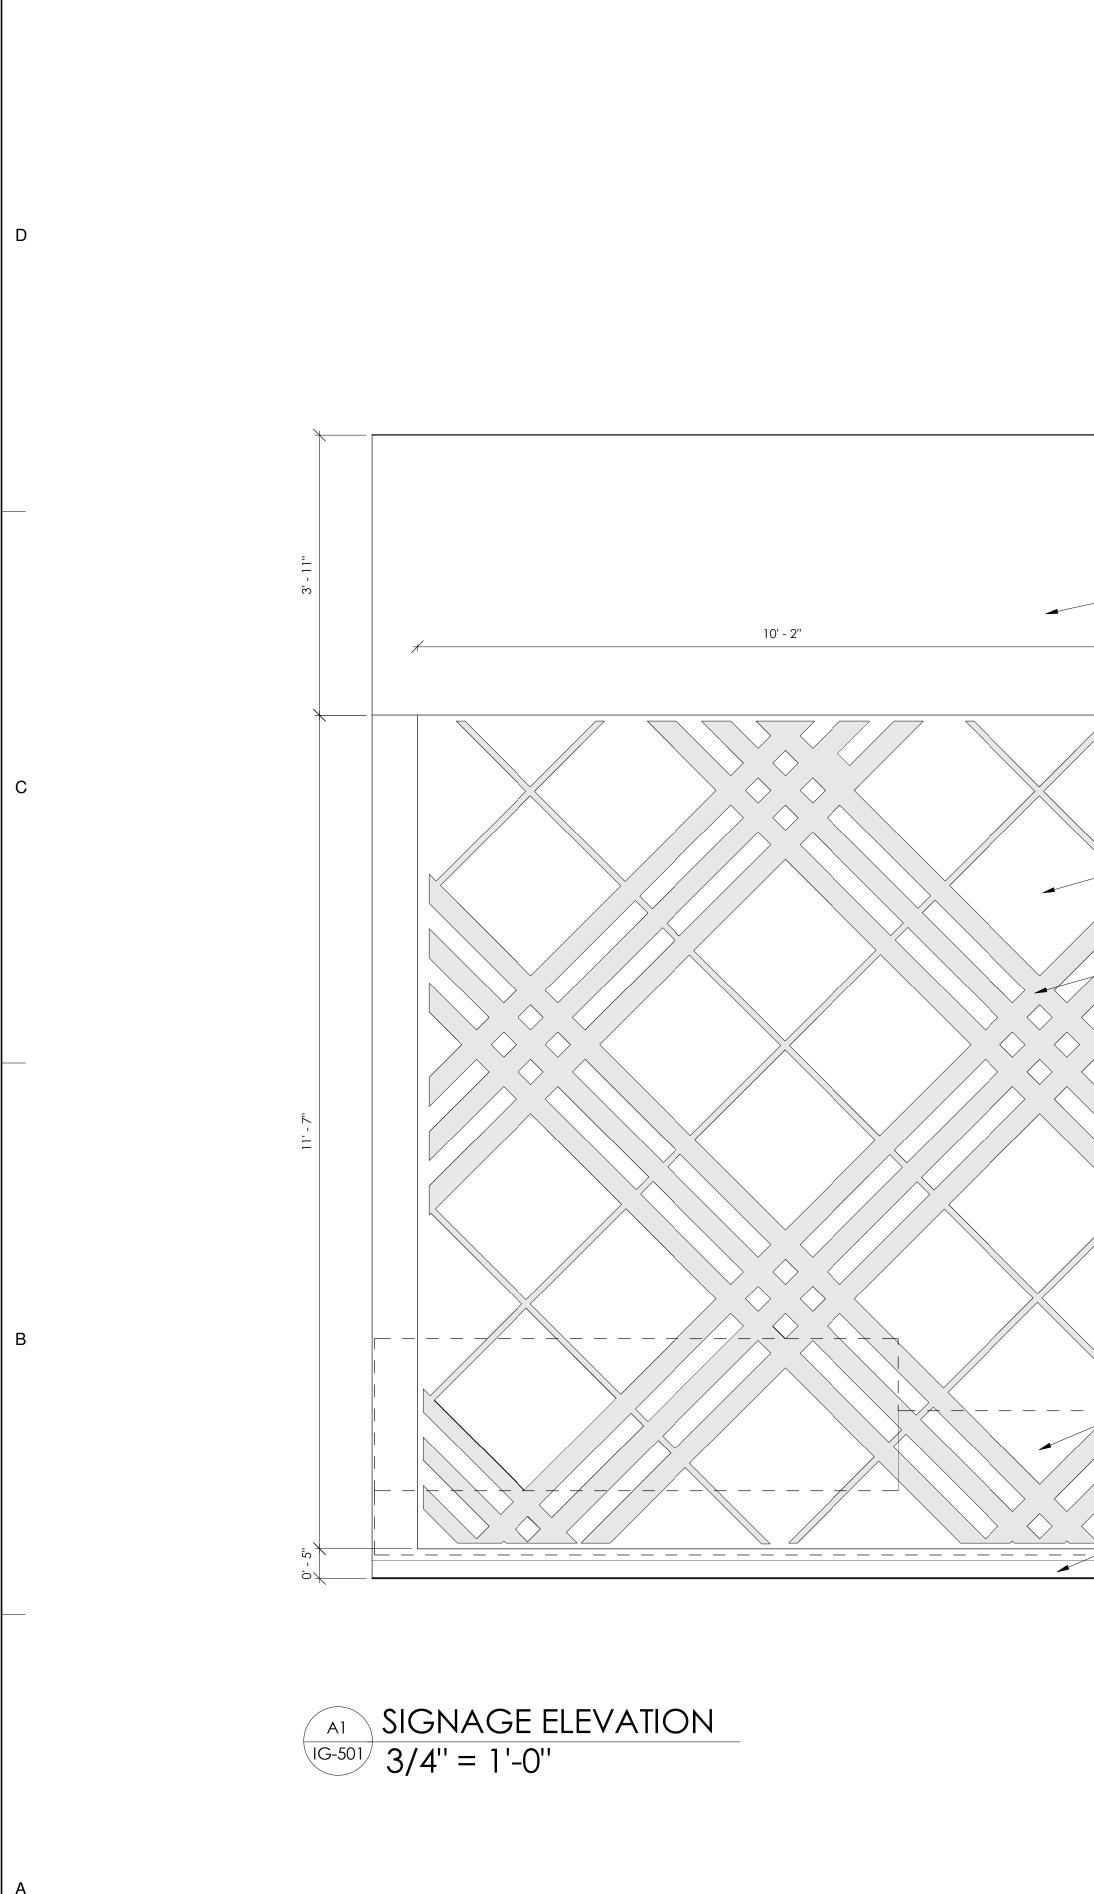

|     |           | GL        | AZING     | SCHEDULE             |                |
|-----|-----------|-----------|-----------|----------------------|----------------|
| No. | HEIGHT    | WIDTH     | THICKNESS | MATERIAL             | FRAMING MATERI |
|     |           |           |           |                      |                |
| G1  | 8' - 10'' | 12' - 8'' | 0' - 5''  | CLEAR TEMPERED GLASS | ALUMINUM       |
| G2  | 9' - 0''  | 11' - 2"  | 0' - 5''  | CLEAR TEMPERED GLASS | ALUMINUM       |
| G3  | 9' - 4''  | 27' - 7'' | 0' - 5''  | CLEAR TEMPERED GLASS | ALUMINUM       |
|     |           |           |           |                      |                |

NOTE: ALL GLAZIN SYSTEMS FROM TEKNION MANUFACTURE

4

G3

| ERIAL |  |
|-------|--|
|       |  |
| ٨     |  |
| ٨     |  |
| Λ     |  |
|       |  |

| DESIGN<br>CONSULTANTS                                                                                                      |  |  |  |  |  |
|----------------------------------------------------------------------------------------------------------------------------|--|--|--|--|--|
|                                                                                                                            |  |  |  |  |  |
| BURBERRY                                                                                                                   |  |  |  |  |  |
| BLUE LAGOON DRIVE<br>MIAMI, FL.<br>33126                                                                                   |  |  |  |  |  |
| BURBERRY HEADQUARTERS<br>WORKPLACE DESIGN                                                                                  |  |  |  |  |  |
| NOTES                                                                                                                      |  |  |  |  |  |
|                                                                                                                            |  |  |  |  |  |
| REVISIONS                                                                                                                  |  |  |  |  |  |
|                                                                                                                            |  |  |  |  |  |
|                                                                                                                            |  |  |  |  |  |
| PROJECT NUMBERIND5485_FALL2019CAD DWG FILEADVANCED C.D.DRAWN BYROXANA LIFSHITZCHECKED BYM. GARCIA & C. GARCIADATE12/9/2019 |  |  |  |  |  |
| SHEET TITLE                                                                                                                |  |  |  |  |  |
| DOOR &<br>WINDOW/STOREFRONT<br>TYPE SCHEDULE                                                                               |  |  |  |  |  |
| <b>I-610</b><br>SHEET 15 OF 24                                                                                             |  |  |  |  |  |