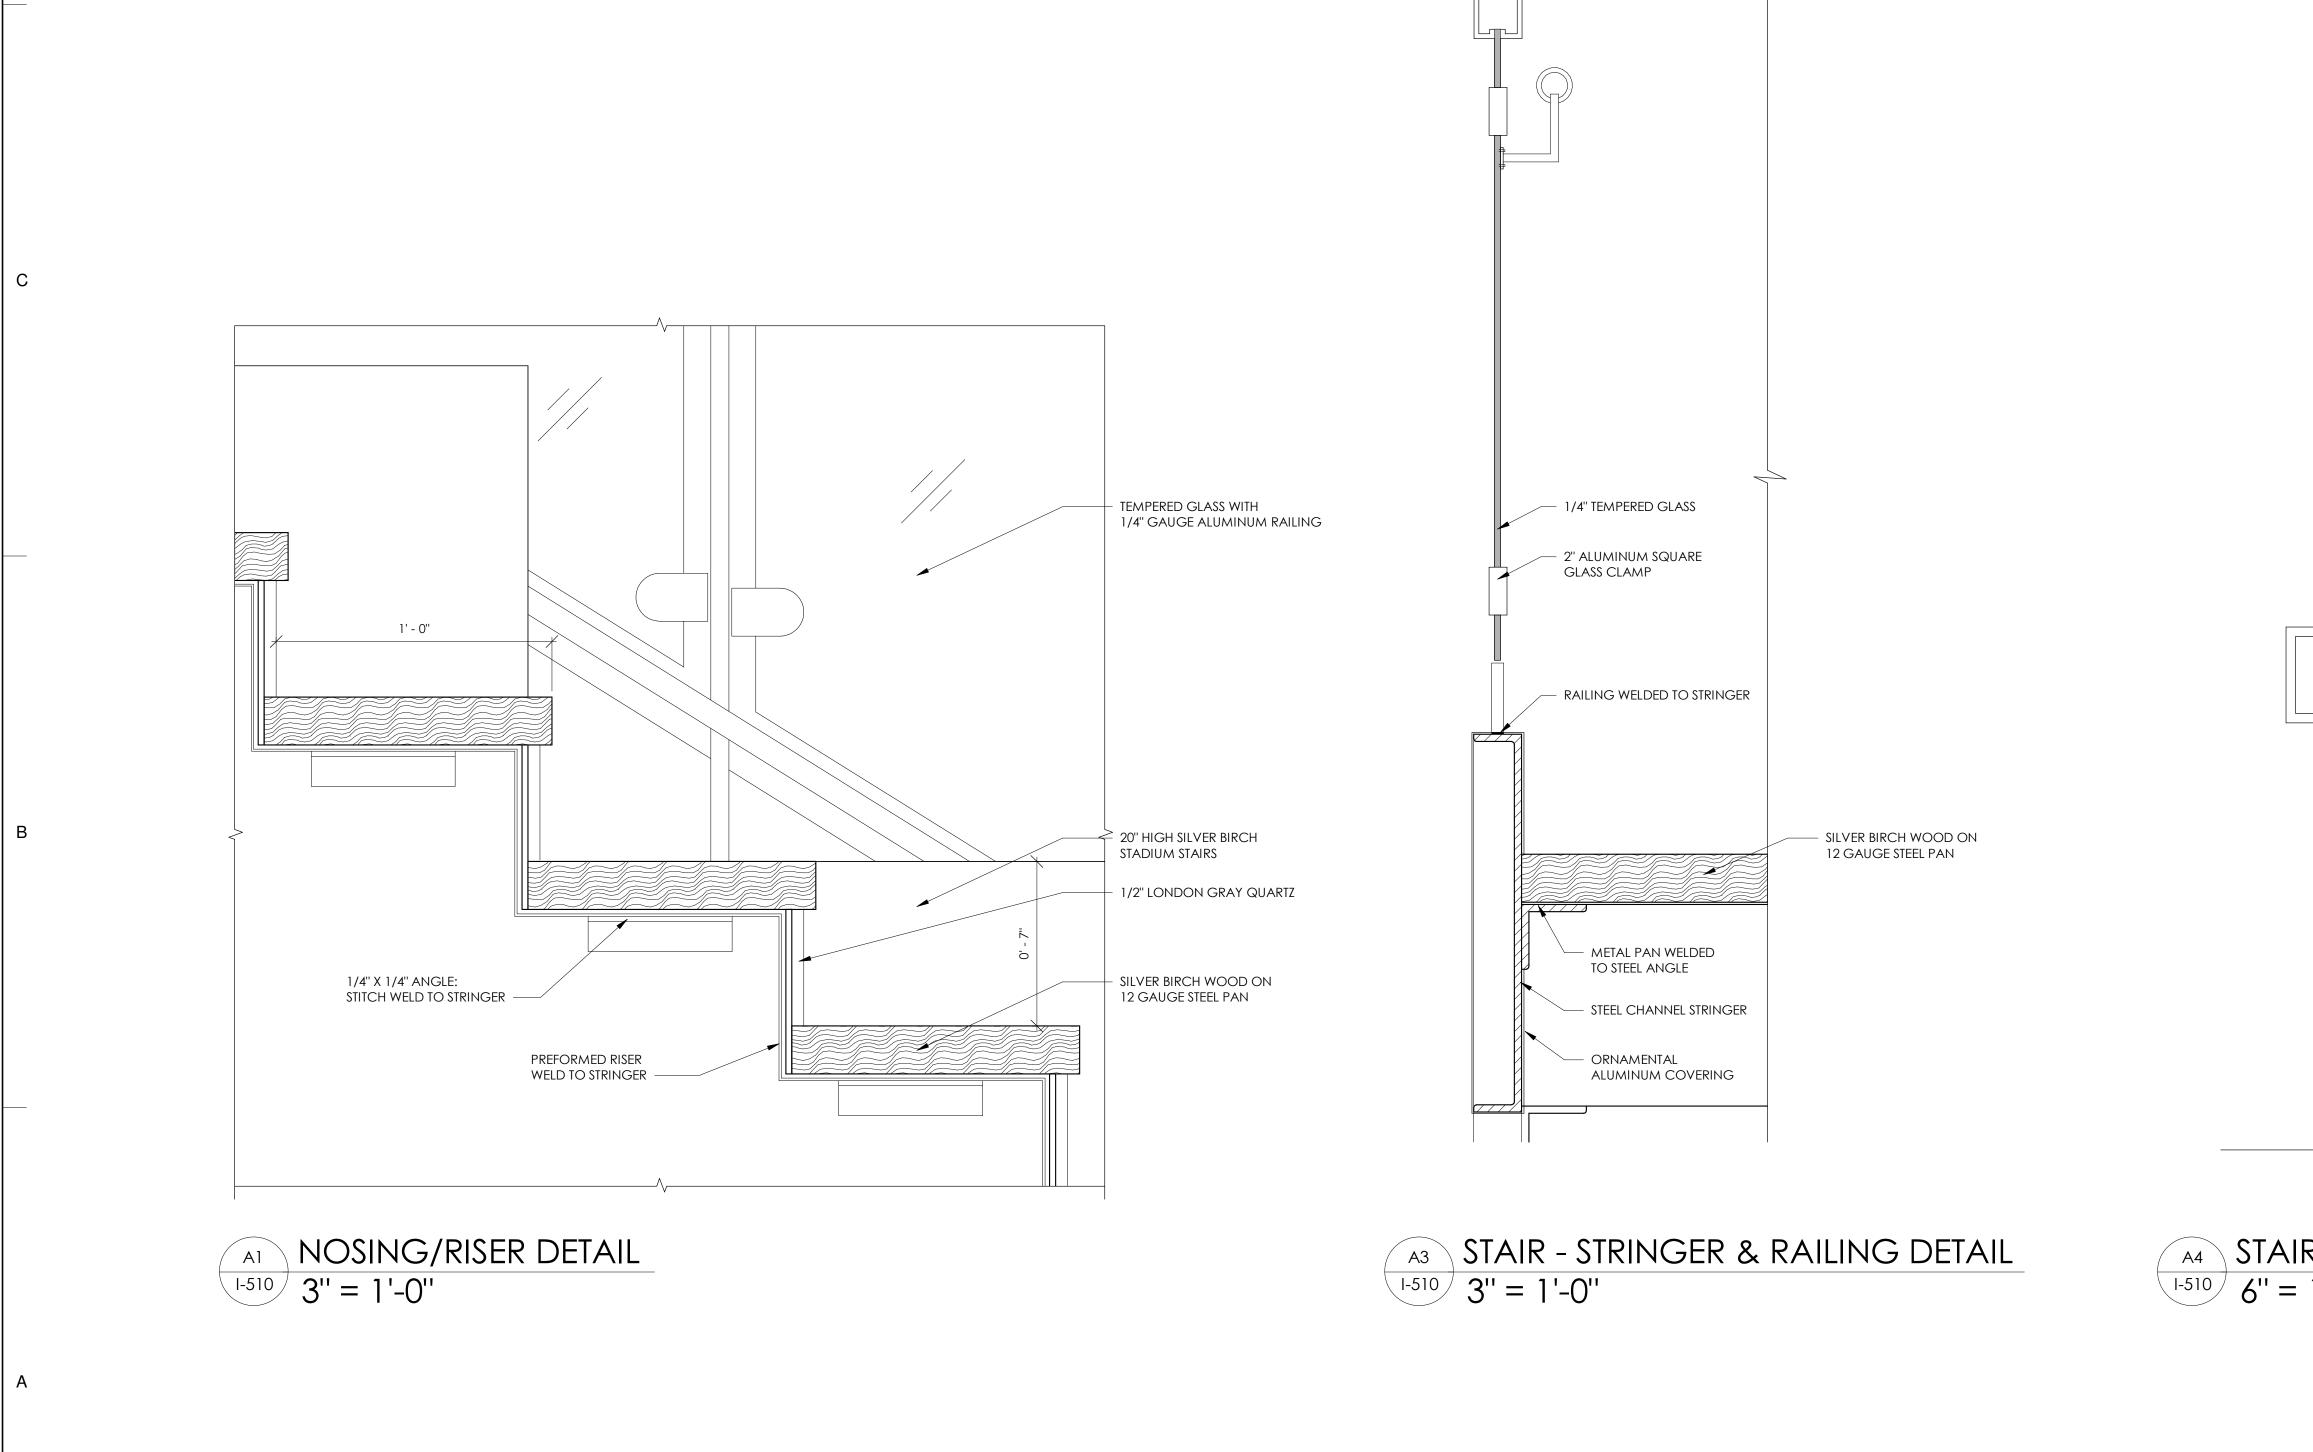

| DESEGS   DESESS   ROXANA LIFSHITZ                                                                                          |
|----------------------------------------------------------------------------------------------------------------------------|
| CLIENT                                                                                                                     |
| BURBERRY                                                                                                                   |
| BLUE LAGOON DRIVE<br>MIAMI, FL.<br>33126                                                                                   |
| BURBERRY HEADQUARTERS<br>WORKPLACE DESIGN                                                                                  |
| NOTES                                                                                                                      |
| REVISIONS                                                                                                                  |
| REVISIONSNO.DATEDESCRIPTION                                                                                                |
|                                                                                                                            |
| PROJECT NUMBERIND5485_FALL2019CAD DWG FILEADVANCED C.D.DRAWN BYROXANA LIFSHITZCHECKED BYM. GARCIA & C. GARCIADATE12/9/2019 |
| SHEET TITLE                                                                                                                |
| ENLARGED STAIR PLAN,<br>SECTIONS & ELEVATIONS                                                                              |
| I-412<br>SHEET 10 OF 24                                                                                                    |