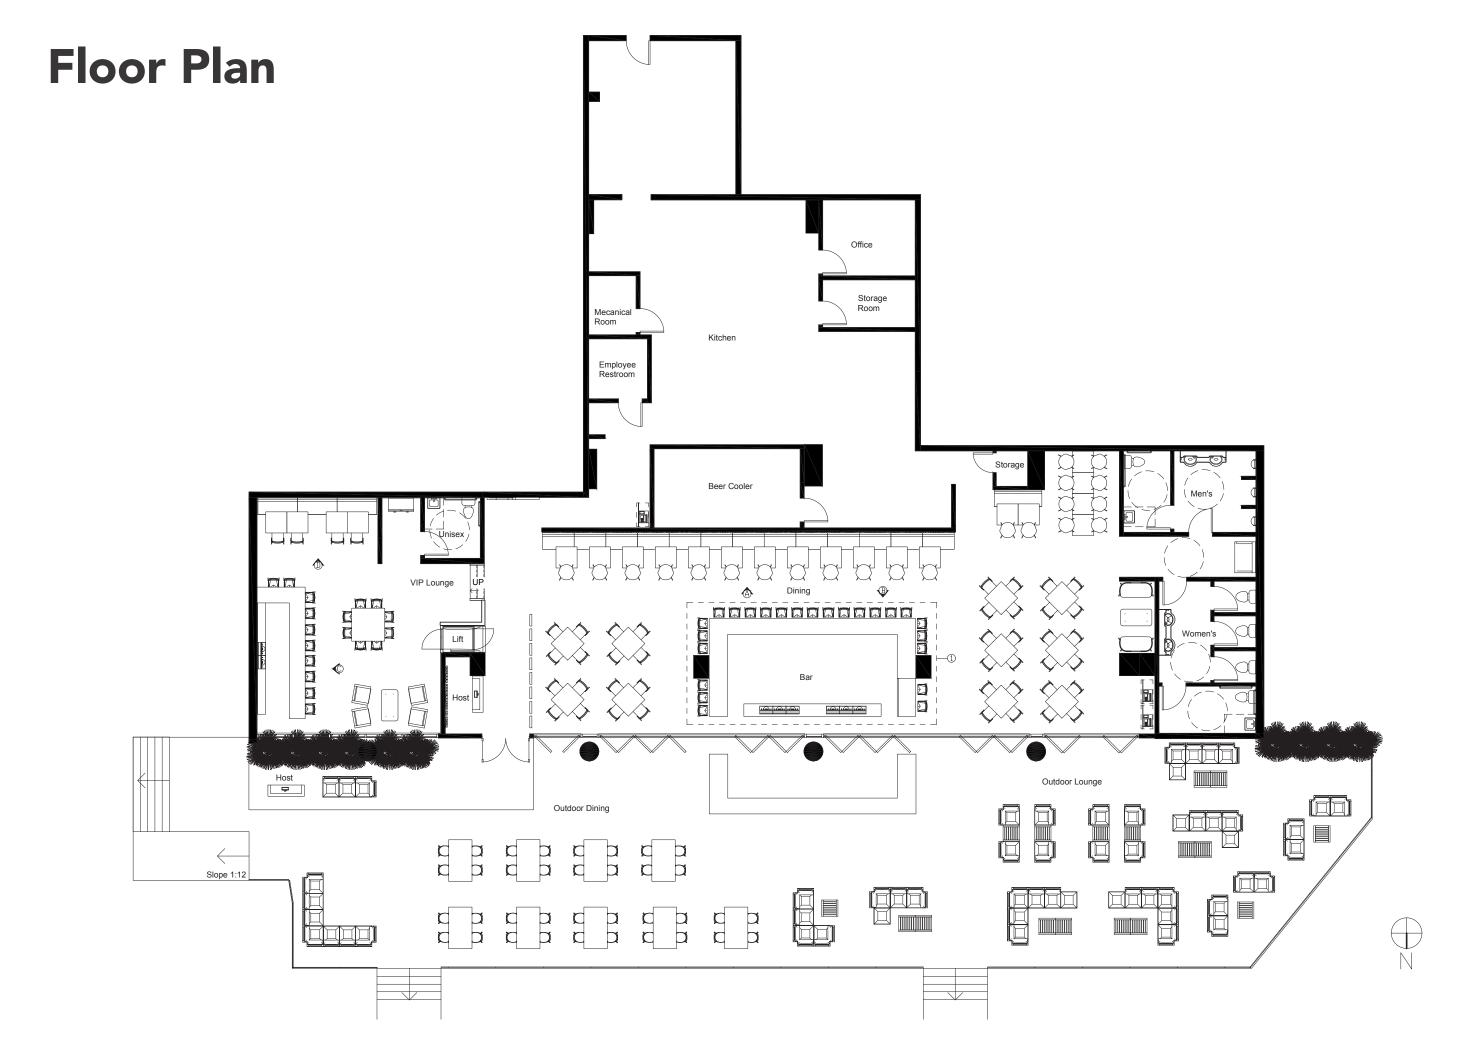

# AMERICAN SOCIAL

IND 6255 | IND 5235 Graduate Design 1 Final Fall 2018

Katie Rothfield & Esperanza Muino

Roxana Lifshitz





#### **Design Concept**







Social Connected Repetition

The design of American Social becomes the canvas on which experiences can be created. These positive memories keep guests returning for more.



### **Concept Model**





#### **Spatial Relationships**

#### **ADJACENCY DIAGRAM**



#### **BLOCK DIAGRAM**









#### Reflected Ceiling Plan



| Symbol   | Fixture                  | Mounting      |
|----------|--------------------------|---------------|
|          | 2×2 LED                  | Recessed      |
| 0        | 6" LED                   | Recessed      |
| <b>©</b> | Pendants                 | Surface Mount |
| 0        | Glass Pendants           | Surface Mount |
| 3388     | Decorative<br>Glass Lamp | Surface Mount |
|          | String Lights            | Surface Mount |





#### **Bar Millwork**



Floor Plan



A Bar Section



Front Elevation



East Elevation







**Back Elevation** 





#### Millwork Model











Distressed Wood



Super White Quartzite



### Dining & Bar





Expandable Walnut Wood Dining Table



Blue Leather Dining Chair



#### **Entry**