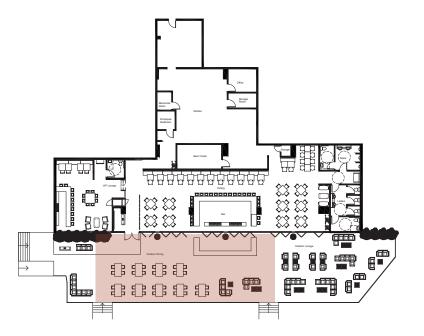

ive<br>Glass Lamp | Surface Mount |
|          | String Lights            | Surface Mount |





#### **Bar Millwork**



Floor Plan



A Bar Section



Front Elevation



East Elevation







**Back Elevation** 





#### Millwork Model











Distressed Wood



Super White Quartzite



### Dining & Bar





Expandable Walnut Wood Dining Table



Blue Leather Dining Chair



#### **Entry**



















Walnut Wood Dining Table







Charcoal, Nude, and Pearl Hexagon tiles



Italian Cone Grey Brass Pendant Lamp











Blue Leather Bar Stool









Super White Quartzite



Bonded Aluminum



Aged Brass Dark



#### **VIP Lounge**













Quartzite









Blue Leather Bar Stool



Red Stain Repellent Banquette Seating











#### Outdoor





Gray Outdoor Sofa







Suspended String Lights



NANA Wall



Basalt Porcelain Stone Tile



#### **Branding**



















#### **Materials Board**





## THANK YOU!