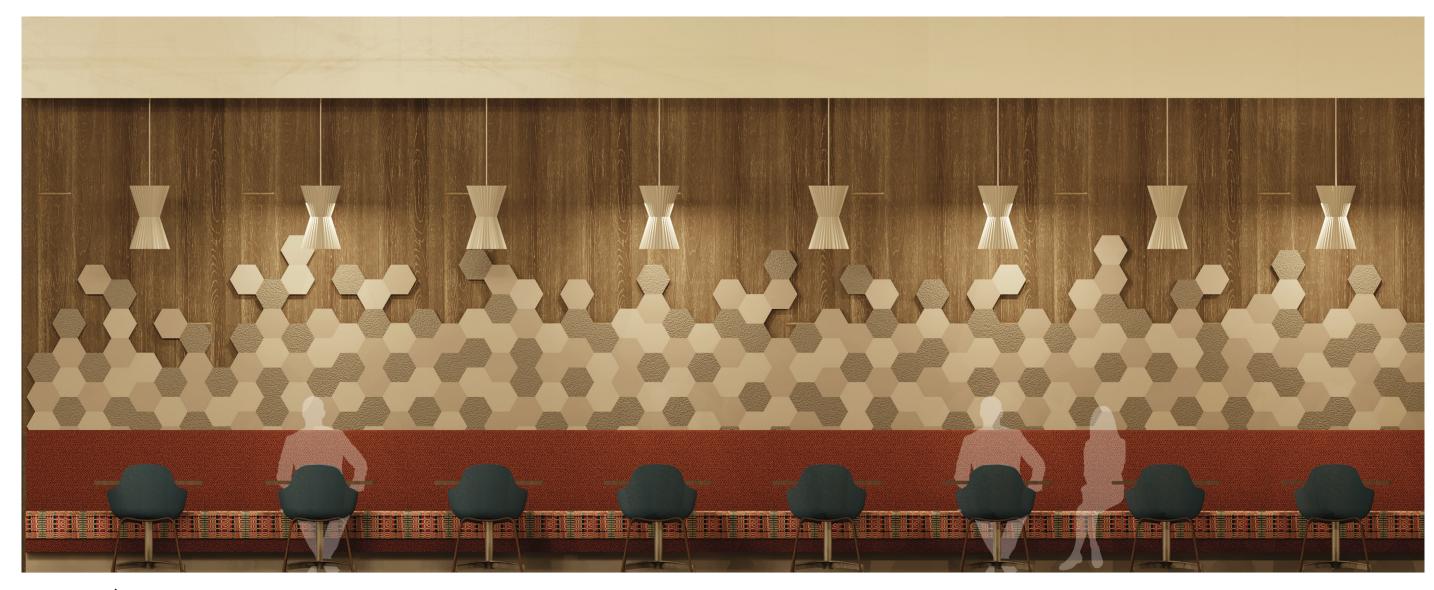

### Dining & Bar

Expandable Walnut Wood Dining Table

Blue Leather Dining Chair