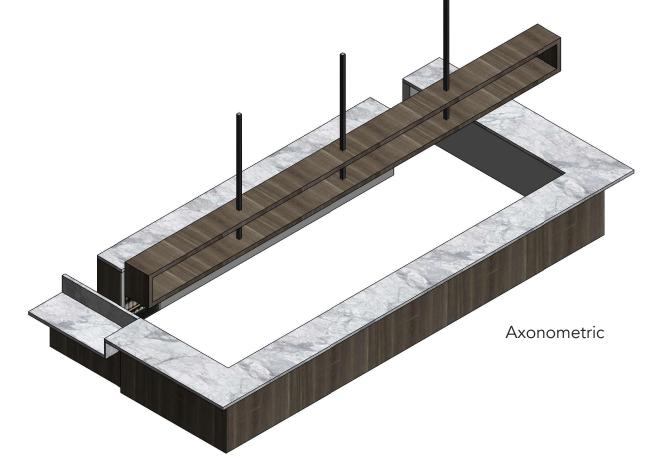

#### **Bar Millwork**

Floor Plan

A Bar Section

Front Elevation

East Elevation

**Back Elevation** 

#### Millwork Model

Distressed Wood

Super White Quartzite