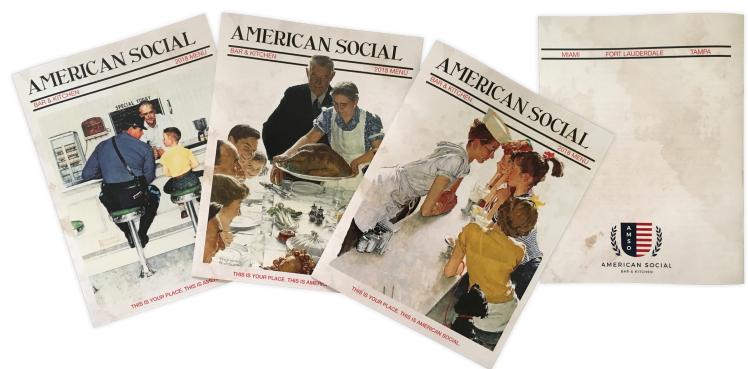

llwork**



Floor Plan



A Bar Section



Front Elevation



East Elevation







**Back Elevation** 





#### Millwork Model











Distressed Wood



Super White Quartzite



### Dining & Bar





Expandable Walnut Wood Dining Table



Blue Leather Dining Chair



#### **Entry**



















Walnut Wood Dining Table







Charcoal, Nude, and Pearl Hexagon tiles



Italian Cone Grey Brass Pendant Lamp











Blue Leather Bar Stool









Super White Quartzite



Bonded Aluminum



Aged Brass Dark



#### **VIP Lounge**













Quartzite









Blue Leather Bar Stool



Red Stain Repellent Banquette Seating











#### Outdoor





Gray Outdoor Sofa







Suspended String Lights



NANA Wall



Basalt Porcelain Stone Tile



#### **Branding**



















#### **Materials Board**





## THANK YOU!