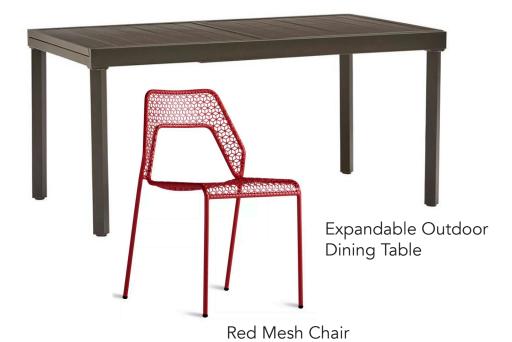

### Dining & Bar

Expandable Walnut Wood Dining Table

Blue Leather Dining Chair