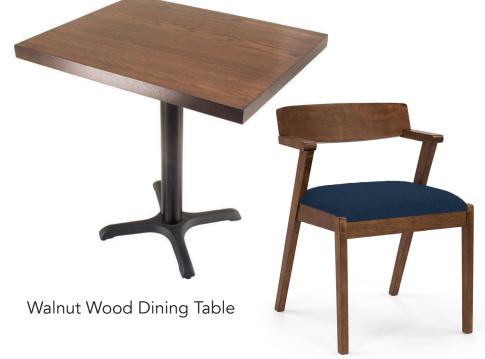

### Dining & Bar

Expandable Walnut Wood Dining Table

Blue Leather Dining Chair