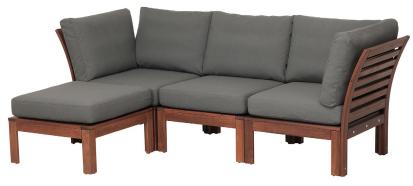

#### Outdoor

Gray Outdoor Sofa

Suspended String Lights

NANA Wall

Basalt Porcelain Stone Tile