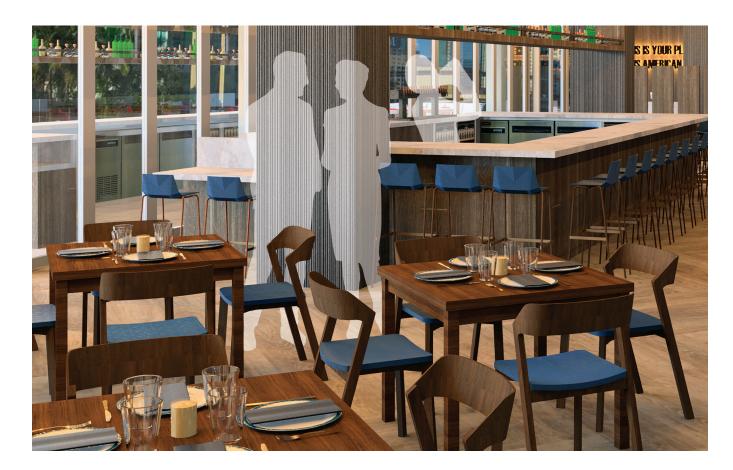

### Dining & Bar

Expandable Walnut Wood Dining Table

Blue Leather Dining Chair