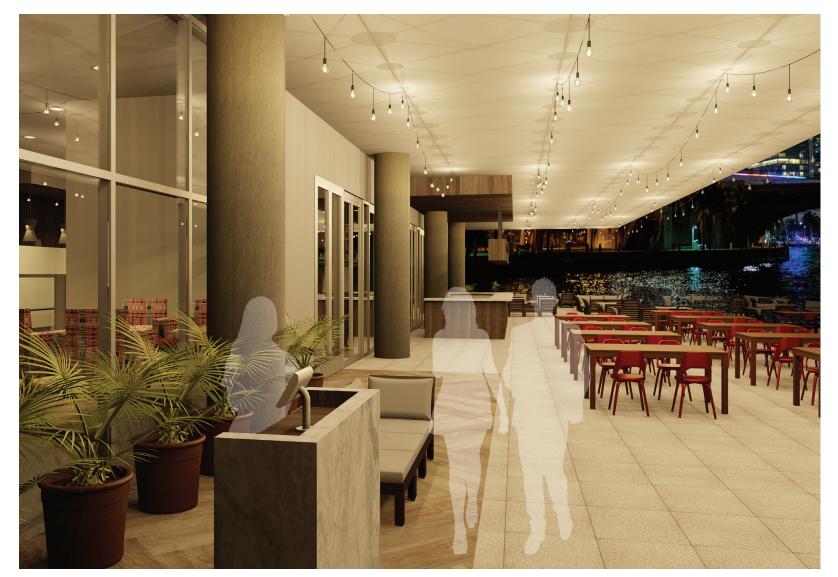

#### Outdoor

Gray Outdoor Sofa

Suspended String Lights

NANA Wall

Basalt Porcelain Stone Tile