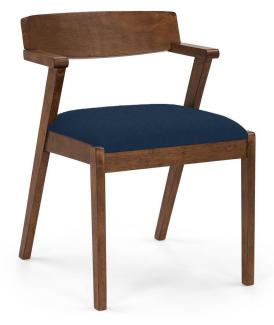

### Dining & Bar

Expandable Walnut Wood Dining Table

Blue Leather Dining Chair