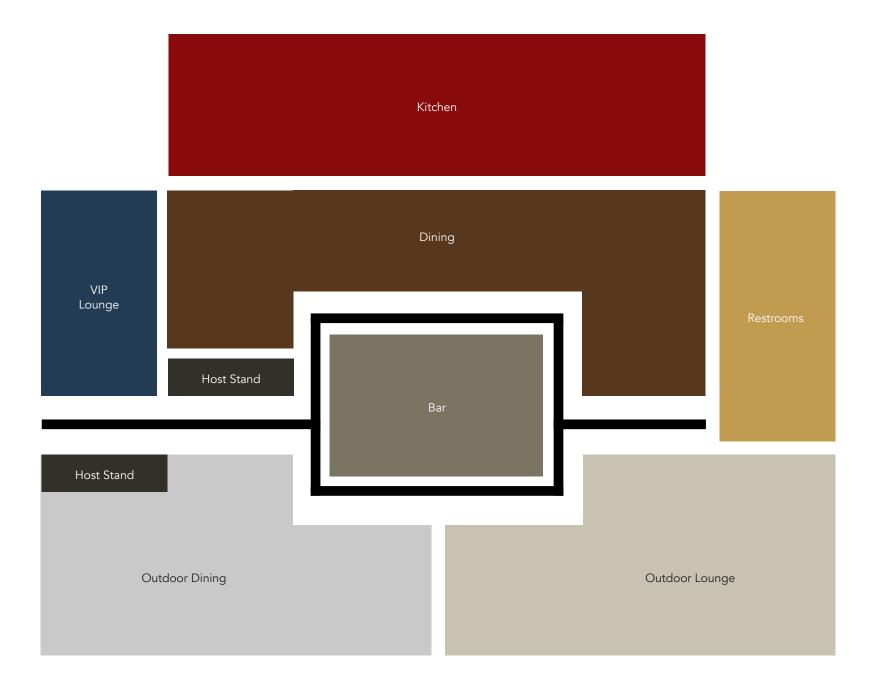

# AMERICAN SOCIAL

IND 6255 | IND 5235 Graduate Design 1 Final Fall 2018

Katie Rothfield & Esperanza Muino

Roxana Lifshitz





#### **Design Concept**







Social Connected Repetition

The design of American Social becomes the canvas on which experiences can be created. These positive memories keep guests returning for more.



### **Concept Model**





#### **Spatial Relationships**

#### **ADJACENCY DIAGRAM**



#### **BLOCK DIAGRAM**









#### Reflected Ceiling Plan



| Symbol   | Fixture                  | Mounting      |
|----------|--------------------------|---------------|
|          | 2×2 LED                  | Recessed      |
| 0        | 6" LED                   | Recessed      |
| <b>©</b> | Pendants                 | Surface Mount |
| 0        | Glass Pendants           | Surface Mount |
| 3388     | Decorative<br>Glass Lamp | Surface Mount |
|          | String Lights            | Surface Mount |





#### **Bar Millwork**



Floor Plan



A Bar Section



Front Elevation



East Elevation







**Back Elevation** 





#### Millwork Model











Distressed Wood



Super White Quartzite



### Dining & Bar





Expandable Walnut Wood Dining Table



Blue Leather Dining Chair



#### **Entry**