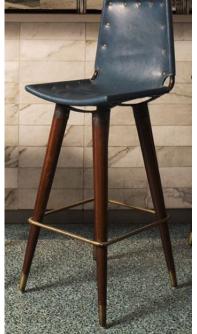

#### **Entry**

Walnut Wood Dining Table

Charcoal, Nude, and Pearl Hexagon tiles

Italian Cone Grey Brass Pendant Lamp

Blue Leather Bar Stool

Super White Quartzite

Bonded Aluminum

Aged Brass Dark

#### **VIP Lounge**

Quartzite

Blue Leather Bar Stool

Red Stain Repellent Banquette Seating