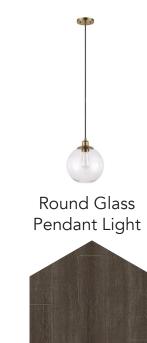

#### **Entry**

Walnut Wood Dining Table

Charcoal, Nude, and Pearl Hexagon tiles

Italian Cone Grey Brass Pendant Lamp

Blue Leather Bar Stool

Super White Quartzite

Bonded Aluminum

Aged Brass Dark