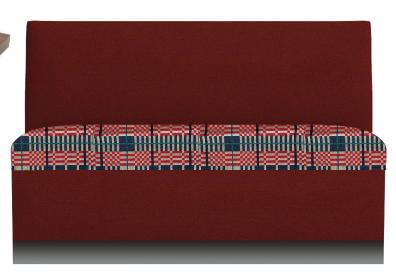

#### **VIP Lounge**

Quartzite

Blue Leather Bar Stool

Red Stain Repellent Banquette Seating