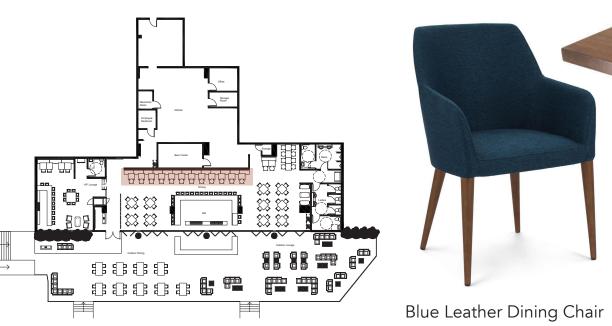

### Dining & Bar

Expandable Walnut Wood Dining Table

Blue Leather Dining Chair