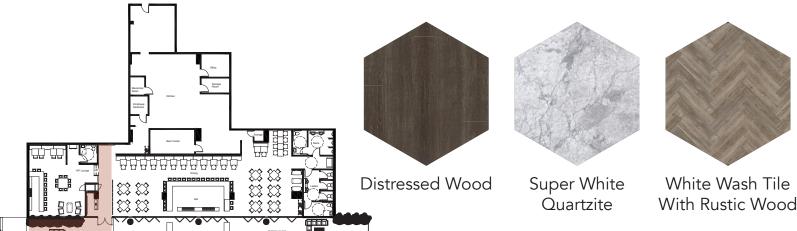

#### Reflected Ceiling Plan



| Symbol   | Fixture                  | Mounting      |
|----------|--------------------------|---------------|
|          | 2×2 LED                  | Recessed      |
| 0        | 6" LED                   | Recessed      |
| <b>©</b> | Pendants                 | Surface Mount |
| 0        | Glass Pendants           | Surface Mount |
| 3388     | Decorative<br>Glass Lamp | Surface Mount |
|          | String Lights            | Surface Mount |





#### **Bar Millwork**



Floor Plan



A Bar Section



Front Elevation



East Elevation







**Back Elevation** 





#### Millwork Model











Distressed Wood



Super White Quartzite



### Dining & Bar





Expandable Walnut Wood Dining Table



Blue Leather Dining Chair



#### **Entry**



















Walnut Wood Dining Table







Charcoal, Nude, and Pearl Hexagon tiles



Italian Cone Grey Brass Pendant Lamp











Blue Leather Bar Stool









Super White Quartzite



Bonded Aluminum



Aged Brass Dark



#### **VIP Lounge**













Quartzite









Blue Leather Bar Stool



Red Stain Repellent Banquette Seating











#### Outdoor





Gray Outdoor Sofa







Suspended String Lights



NANA Wall



Basalt Porcelain Stone Tile



#### **Branding**



















#### **Materials Board**





## THANK YOU!