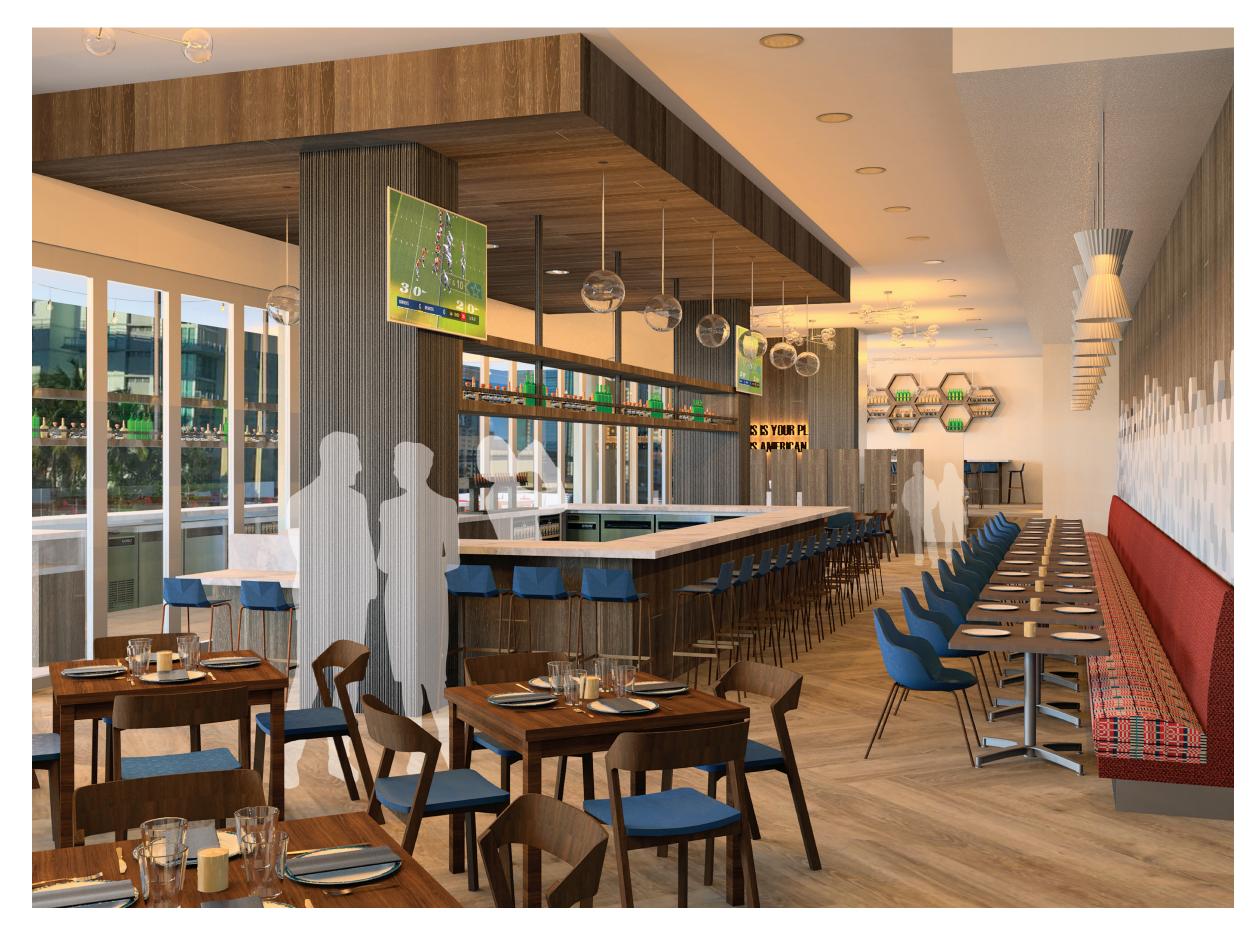

### Dining & Bar

Expandable Walnut Wood Dining Table

Blue Leather Dining Chair

#### **VIP Lounge**

Quartzite

Blue Leather Bar Stool

Red Stain Repellent Banquette Seating