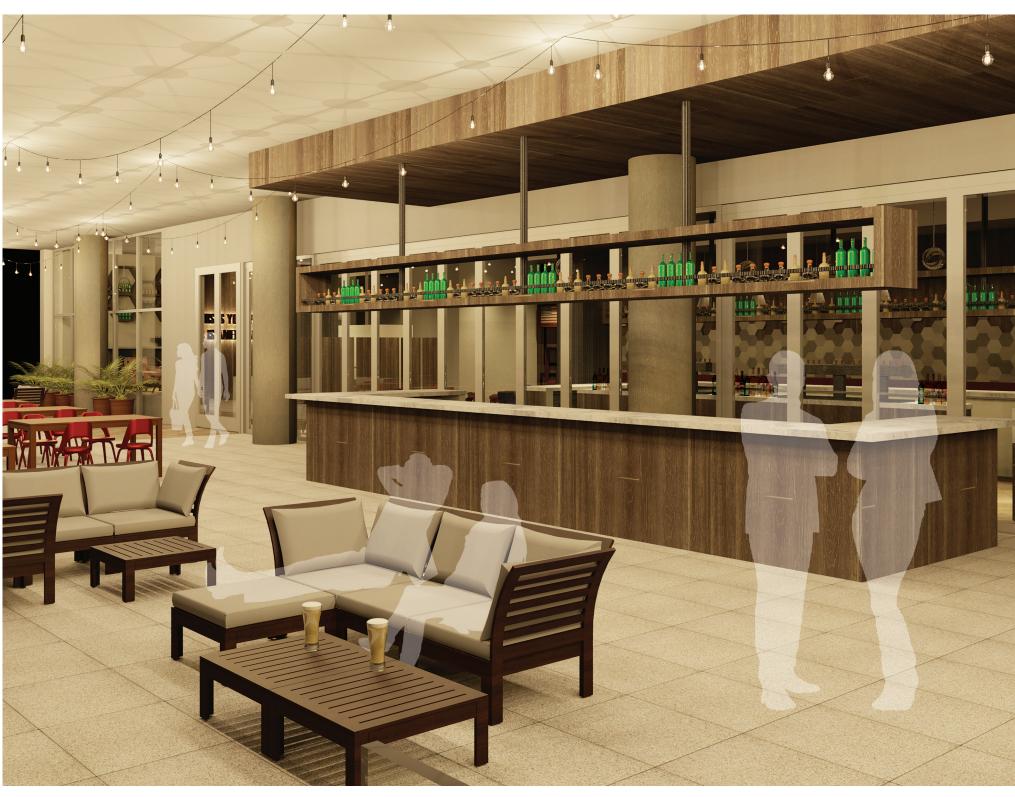

#### **Bar Millwork**

Floor Plan

A Bar Section

Front Elevation

East Elevation

**Back Elevation** 

#### Millwork Model

Distressed Wood

Super White Quartzite

### Dining & Bar

Expandable Walnut Wood Dining Table

Blue Leather Dining Chair