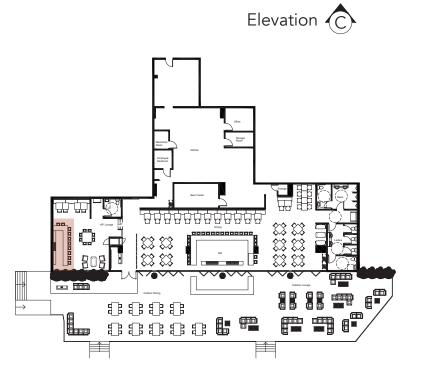

|
| <b>©</b> | Pendants                 | Surface Mount |
| 0        | Glass Pendants           | Surface Mount |
| 3388     | Decorative<br>Glass Lamp | Surface Mount |
|          | String Lights            | Surface Mount |





#### **Bar Millwork**



Floor Plan



A Bar Section



Front Elevation



East Elevation







**Back Elevation** 





#### Millwork Model











Distressed Wood



Super White Quartzite



### Dining & Bar





Expandable Walnut Wood Dining Table



Blue Leather Dining Chair



#### **Entry**



















Walnut Wood Dining Table







Charcoal, Nude, and Pearl Hexagon tiles



Italian Cone Grey Brass Pendant Lamp











Blue Leather Bar Stool









Super White Quartzite



Bonded Aluminum



Aged Brass Dark



#### **VIP Lounge**













Quartzite









Blue Leather Bar Stool



Red Stain Repellent Banquette Seating











#### Outdoor





Gray Outdoor Sofa







Suspended String Lights



NANA Wall



Basalt Porcelain Stone Tile



#### **Branding**



















#### **Materials Board**





## THANK YOU!