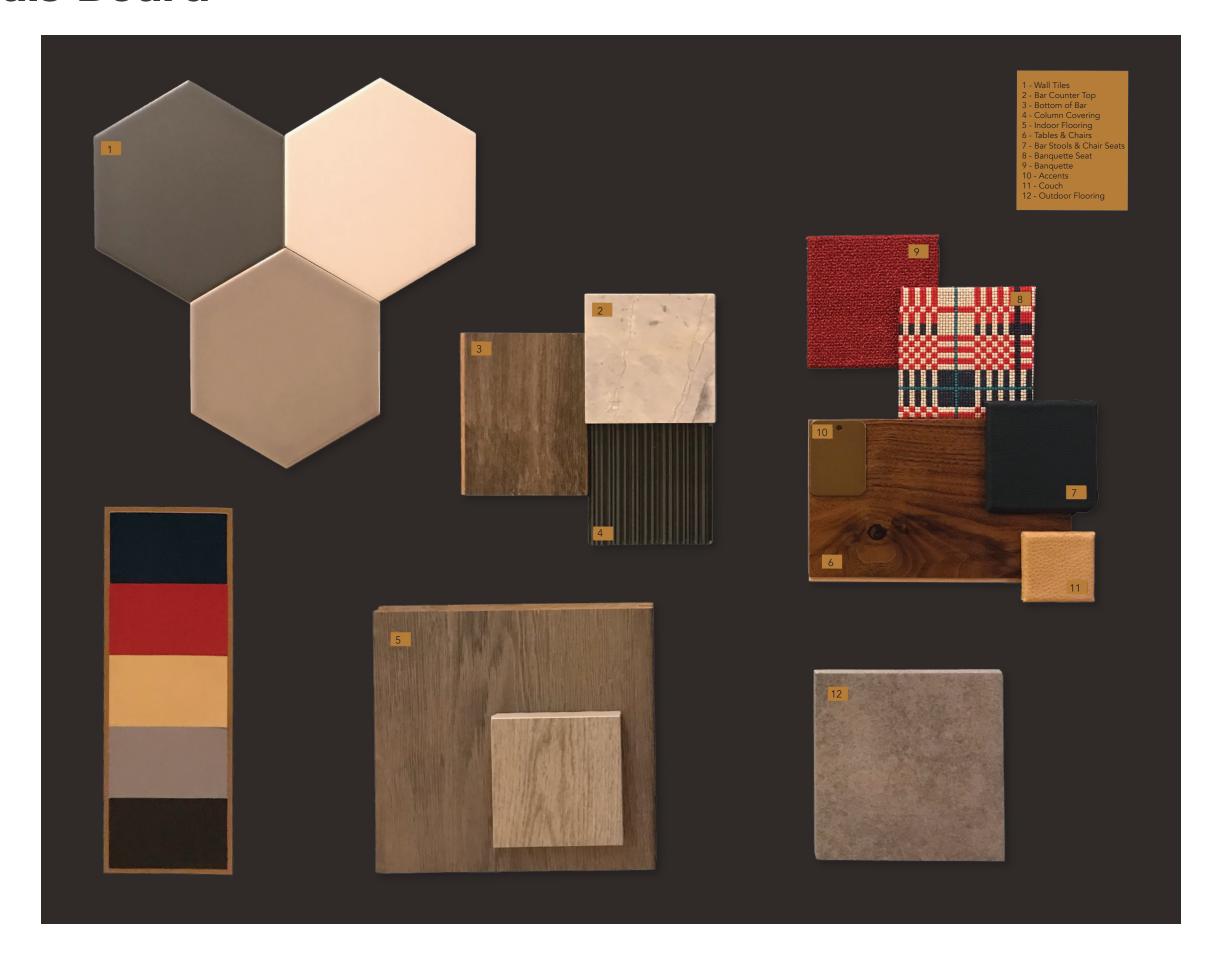

r Section



Front Elevation



East Elevation







**Back Elevation** 





#### Millwork Model











Distressed Wood



Super White Quartzite



### Dining & Bar





Expandable Walnut Wood Dining Table



Blue Leather Dining Chair



#### **Entry**



















Walnut Wood Dining Table







Charcoal, Nude, and Pearl Hexagon tiles



Italian Cone Grey Brass Pendant Lamp











Blue Leather Bar Stool









Super White Quartzite



Bonded Aluminum



Aged Brass Dark



#### **VIP Lounge**













Quartzite









Blue Leather Bar Stool



Red Stain Repellent Banquette Seating











#### Outdoor





Gray Outdoor Sofa







Suspended String Lights



NANA Wall



Basalt Porcelain Stone Tile



#### **Branding**



















#### **Materials Board**





## THANK YOU!