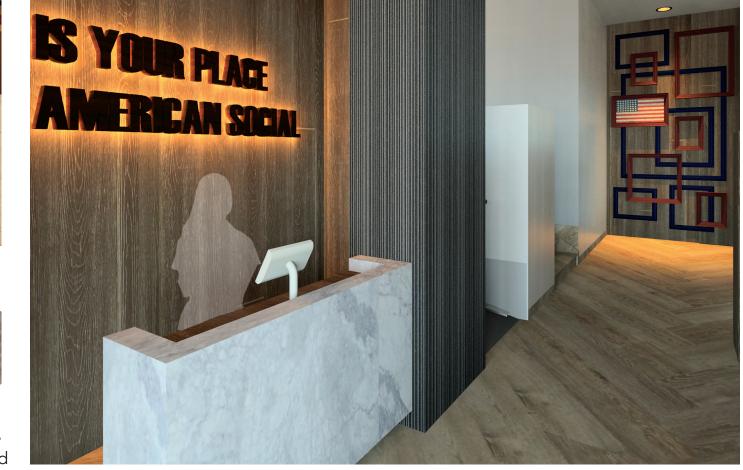

#### **Entry**

Walnut Wood Dining Table

Charcoal, Nude, and Pearl Hexagon tiles

Italian Cone Grey Brass Pendant Lamp

Blue Leather Bar Stool

Super White Quartzite

Bonded Aluminum

Aged Brass Dark