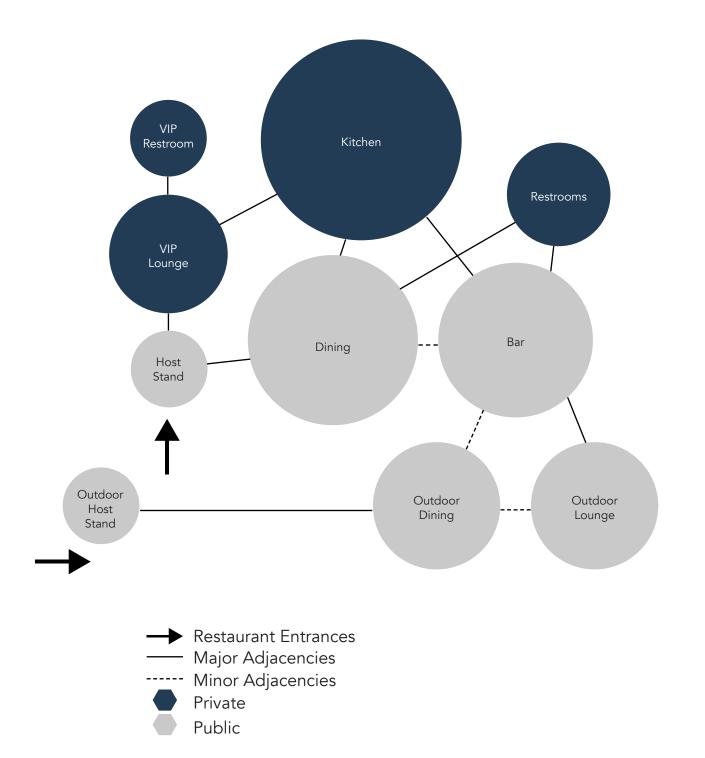

# AMERICAN SOCIAL

IND 6255 | IND 5235 Graduate Design 1 Final Fall 2018

Katie Rothfield & Esperanza Muino

Roxana Lifshitz





#### **Design Concept**







Social Connected Repetition

The design of American Social becomes the canvas on which experiences can be created. These positive memories keep guests returning for more.



### **Concept Model**





#### **Spatial Relationships**

#### **ADJACENCY DIAGRAM**



#### **BLOCK DIAGRAM**









#### Reflected Ceiling Plan



| Symbol   | Fixture                  | Mounting      |
|----------|--------------------------|---------------|
|          | 2×2 LED                  | Recessed      |
| 0        | 6" LED                   | Recessed      |
| <b>©</b> | Pendants                 | Surface Mount |
| 0        | Glass Pendants           | Surface Mount |
| 3388     | Decorative<br>Glass Lamp | Surface Mount |
|          | String Lights            | Surface Mount |





#### **Bar Millwork**



Floor Plan



A Bar Section



Front Elevation



East Elevation







**Back Elevation** 





#### Millwork Model











Distressed Wood



Super White Quartzite



### Dining & Bar





Expandable Walnut Wood Dining Table



Blue Leather Dining Chai