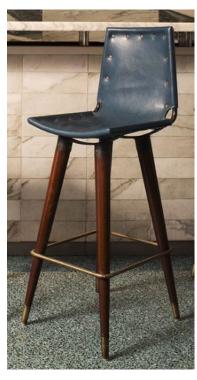

#### **Entry**

Walnut Wood Dining Table

Charcoal, Nude, and Pearl Hexagon tiles

Italian Cone Grey Brass Pendant Lamp

Blue Leather Bar Stool

Super White Quartzite

Bonded Aluminum

Aged Brass Dark

#### **VIP Lounge**

Quartzite

Blue Leather Bar Stool

Red Stain Repellent Banquette Seating