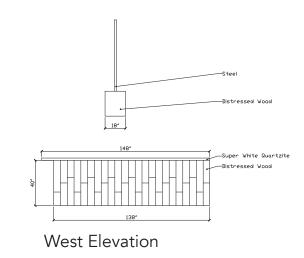

#### **Bar Millwork**

Floor Plan

A Bar Section

Front Elevation

East Elevation

**Back Elevation** 

#### Millwork Model

Distressed Wood

Super White Quartzite