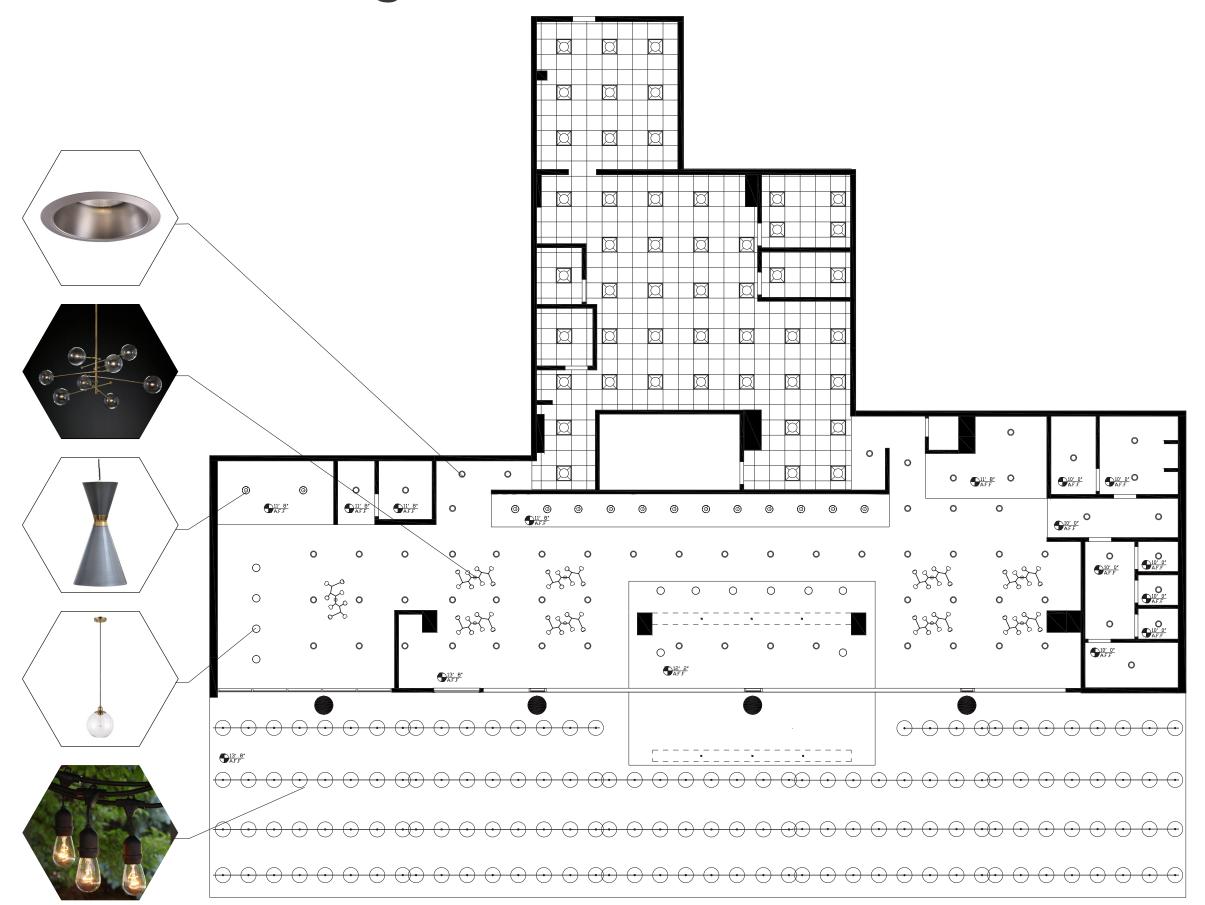

#### Reflected Ceiling Plan

| Symbol   | Fixture                  | Mounting      |
|----------|--------------------------|---------------|
|          | 2×2 LED                  | Recessed      |
| 0        | 6" LED                   | Recessed      |
| <b>©</b> | Pendants                 | Surface Mount |
| 0        | Glass Pendants           | Surface Mount |
| 3388     | Decorative<br>Glass Lamp | Surface Mount |
|          | String Lights            | Surface Mount |