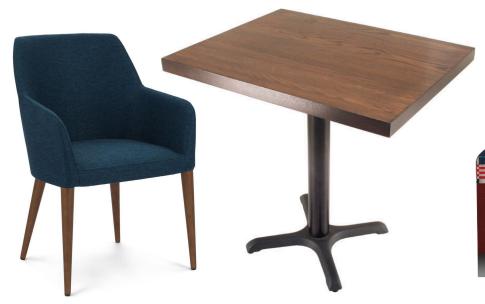

### Dining & Bar

Expandable Walnut Wood Dining Table

Blue Leather Dining Chair

#### **Entry**

Walnut Wood Dining Table

Charcoal, Nude, and Pearl Hexagon tiles

Italian Cone Grey Brass Pendant Lamp

Blue Leather Bar Stool

Super White Quartzite

Bonded Aluminum

Aged Brass Dark