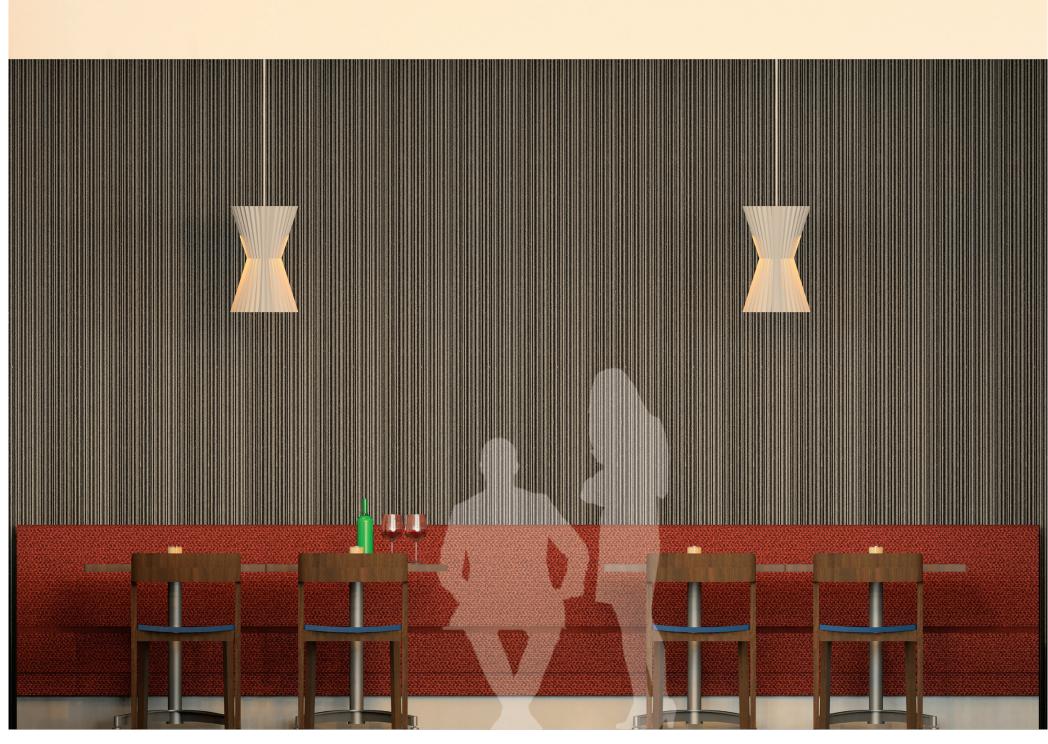

#### **VIP Lounge**

Quartzite

Blue Leather Bar Stool

Red Stain Repellent Banquette Seating