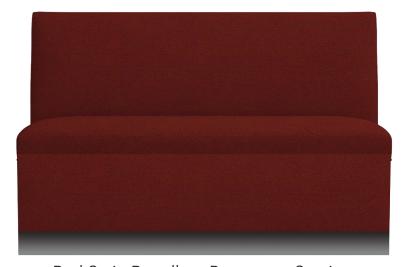

#### **VIP Lounge**

Quartzite

Blue Leather Bar Stool

Red Stain Repellent Banquette Seating